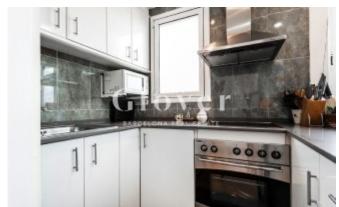

# Cozy 1 bedroom apartment in Les Corts neighbourhood

Barcelona, Les corts

A very bright 1 bedroom apartment on the top floor of the building. Located in the known neighborhood of Les Corts. The apartment has 40 well distributed sqm. It is an ideal apartment for 1 person or a couple. On the same landing at the entrance to the floor we find this nice communal roof top. The apartment has 2 air conditioning and individual natural gas heating splits. Parquet floors. Aluminum windows and double glazed glass. The apartment is very well connected with all types of public transport. 2 minute walking distance from Travessera de les Corts.

#### **Distribution**

- Surface 43m2
- 1 room
- 1 bath
- Good condition

# **Characteristics**

- Air conditioning
- Heating
- All exterior
- Energy rating: E