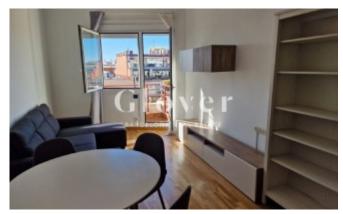

# **Bright penthouse next to Paseo San Juan**

Barcelona, Eixample

Bright and quiet penthouse on Avenida Diagonal in Barcelona. Recently renovated it consists of a living room with open kitchen and exit to a small balcony facing south and overlooking a large and pleasant courtyard of the Eixample, a large bathroom with shower and double bedroom with large fitted closets. It is furnished. The property will be delivered painted and revised, has a split with air conditioning and heat pump, parquet floors and new windows. Possibility to rent a large parking space in a nearby building. Very well connected, close to stores and schools.

# **Characteristics**

- Air conditioning
- Heating
- Balcony
- All exterior
- Energy rating: D