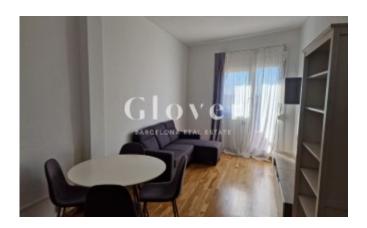

# **Bright penthouse next to Paseo San Juan**

Barcelona, Eixample

Bright and quiet penthouse on Avenida Diagonal in Barcelona. Recently renovated it consists of a living room with open kitchen and exit to a small balcony facing south and overlooking a large and pleasant courtyard of the Eixample, a large bathroom with shower and double bedroom with large fitted closets. It is furnished. The property will be delivered painted and revised, has a split with air conditioning and heat pump, parquet floors and new windows. Possibility to rent a large parking space in a nearby building. Very well connected, close to stores and schools.

### **Distribution**

- Surface 60m2
- 1 room
- 1 bath
- Furnished
- Terrace 3m2
- Good condition

# **Characteristics**

- Air conditioning
- Heating
- Balcony
- All exterior
- Energy rating: D