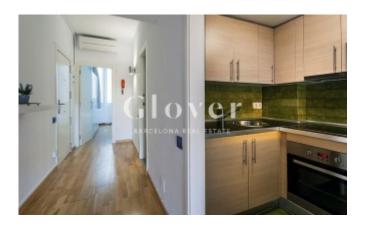

# **Bright penthouse next to Paseo San Juan**

Barcelona, Eixample

Bright and quiet penthouse on Avenida Diagonal in Barcelona. Recently renovated it consists of a living room with open kitchen and exit to a small balcony facing south and overlooking a large and pleasant courtyard of the Eixample, a large bathroom with shower and double bedroom with large fitted closets. It is furnished. The property will be delivered painted and revised, has a split with air conditioning and heat pump, parquet floors and new windows. Possibility to rent a large parking space in a nearby building. Very well connected, close to stores and schools.