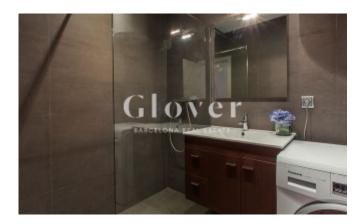

# **Bright penthouse next to Paseo San Juan**

Barcelona, Eixample

Bright and quiet penthouse on Avenida Diagonal in Barcelona. Recently renovated it consists of a living room with open kitchen and exit to a small balcony facing south and overlooking a large and pleasant courtyard of the Eixample, a large bathroom with shower and double bedroom with large fitted closets. It is furnished. The property will be delivered painted and revised, has a split with air conditioning and heat pump, parquet floors and new windows. Possibility to rent a large parking space in a nearby building. Very well connected, close to stores and schools.

### **Distribution**

- Surface 60m2
- 1 room
- 1 bath
- Furnished
- Terrace 3m2
- Good condition