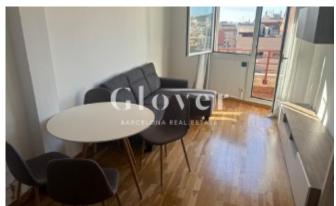

# **Bright penthouse next to Paseo San Juan**

Barcelona, Eixample

Bright and quiet penthouse on Avenida Diagonal in Barcelona. Recently renovated it consists of a living room with open kitchen and exit to a small balcony facing south and overlooking a large and pleasant courtyard of the Eixample, a large bathroom with shower and double bedroom with large fitted closets. It is furnished. The property will be delivered painted and revised, has a split with air conditioning and heat pump, parquet floors and new windows. Possibility to rent a large parking space in a nearby building. Very well connected, close to stores and schools.

### **Distribution**

- Surface 60m2
- 1 room
- 1 bath
- Furnished
- Terrace 3m2
- Good condition