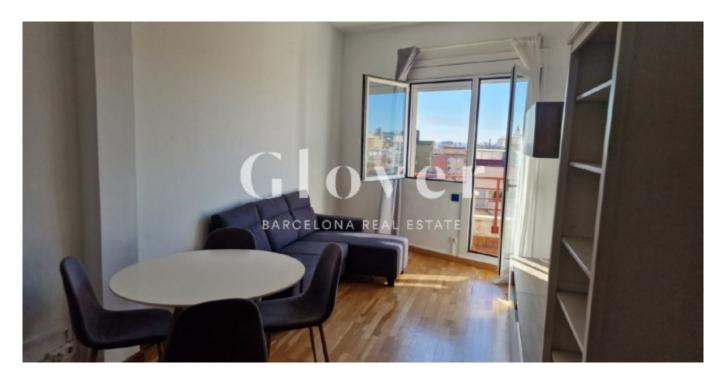

# **Bright penthouse next to Paseo San Juan**

Barcelona, Eixample

Bright and quiet penthouse on Avenida Diagonal in Barcelona. Recently renovated it consists of a living room with open kitchen and exit to a small balcony facing south and overlooking a large and pleasant courtyard of the Eixample, a large bathroom with shower and double bedroom with large fitted closets. It is furnished. The property will be delivered painted and revised, has a split with air conditioning and heat pump, parquet floors and new windows. Possibility to rent a large parking space in a nearby building. Very well connected, close to stores and schools.

### **Distribution**

- Surface 60m2
- 1 room
- 1 bath
- Furnished
- Terrace 3m2
- Good condition

# **Characteristics**

- Air conditioning
- Heating
- Balcony
- All exterior
- Energy rating: D