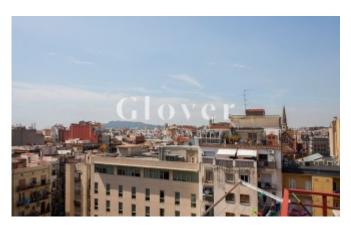

# **Bright penthouse next to Paseo San Juan**

Barcelona, Eixample

Bright and quiet penthouse on Avenida Diagonal in Barcelona. Recently renovated it consists of a living room with open kitchen and exit to a small balcony facing south and overlooking a large and pleasant courtyard of the Eixample, a large bathroom with shower and double bedroom with large fitted closets. It is furnished. The property will be delivered painted and revised, has a split with air conditioning and heat pump, parquet floors and new windows. Possibility to rent a large parking space in a nearby building. Very well connected, close to stores and schools.