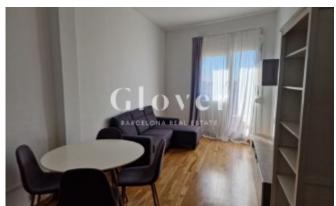

# **Bright penthouse next to Paseo San Juan**

Barcelona, Eixample

Bright and quiet penthouse on Avenida Diagonal in Barcelona. Recently renovated it consists of a living room with open kitchen and exit to a small balcony facing south and overlooking a large and pleasant courtyard of the Eixample, a large bathroom with shower and double bedroom with large fitted closets. It is furnished. The property will be delivered painted and revised, has a split with air conditioning and heat pump, parquet floors and new windows. Possibility to rent a large parking space in a nearby building. Very well connected, close to stores and schools.

### **Distribution**

- Surface 60m2
- 1 room
- 1 bath
- Furnished
- Terrace 3m2
- Good condition

# **Characteristics**

- Air conditioning
- Heating
- Balcony
- All exterior
- Energy rating: D