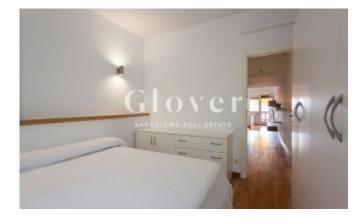

# **Bright penthouse next to Paseo San Juan**

Barcelona, Eixample

Bright and quiet penthouse on Avenida Diagonal in Barcelona. Recently renovated it consists of a living room with open kitchen and exit to a small balcony facing south and overlooking a large and pleasant courtyard of the Eixample, a large bathroom with shower and double bedroom with large fitted closets. It is furnished. The property will be delivered painted and revised, has a split with air conditioning and heat pump, parquet floors and new windows. Possibility to rent a large parking space in a nearby building. Very well connected, close to stores and schools.

### **Distribution**

- Surface 60m2
- 1 room
- 1 bath
- Furnished
- Terrace 3m2
- Good condition