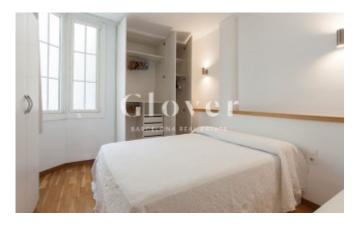

# **Bright penthouse next to Paseo San Juan**

Barcelona, Eixample

Bright and quiet penthouse on Avenida Diagonal in Barcelona. Recently renovated it consists of a living room with open kitchen and exit to a small balcony facing south and overlooking a large and pleasant courtyard of the Eixample, a large bathroom with shower and double bedroom with large fitted closets. It is furnished. The property will be delivered painted and revised, has a split with air conditioning and heat pump, parquet floors and new windows. Possibility to rent a large parking space in a nearby building. Very well connected, close to stores and schools.

### **Distribution**

- Surface 60m2
- 1 room
- 1 bath
- Furnished
- Terrace 3m2
- Good condition