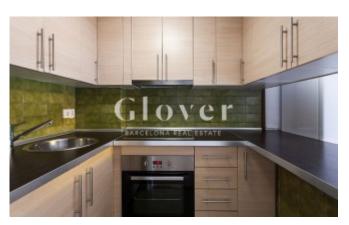

# **Bright penthouse next to Paseo San Juan**

Barcelona, Eixample

Bright and quiet penthouse on Avenida Diagonal in Barcelona. Recently renovated it consists of a living room with open kitchen and exit to a small balcony facing south and overlooking a large and pleasant courtyard of the Eixample, a large bathroom with shower and double bedroom with large fitted closets. It is furnished. The property will be delivered painted and revised, has a split with air conditioning and heat pump, parquet floors and new windows. Possibility to rent a large parking space in a nearby building. Very well connected, close to stores and schools.