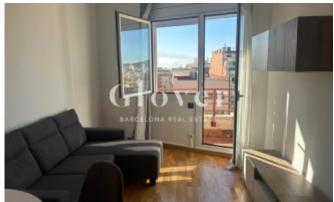

# **Bright penthouse next to Paseo San Juan**

Barcelona, Eixample

Bright and quiet penthouse on Avenida Diagonal in Barcelona. Recently renovated it consists of a living room with open kitchen and exit to a small balcony facing south and overlooking a large and pleasant courtyard of the Eixample, a large bathroom with shower and double bedroom with large fitted closets. It is furnished. The property will be delivered painted and revised, has a split with air conditioning and heat pump, parquet floors and new windows. Possibility to rent a large parking space in a nearby building. Very well connected, close to stores and schools.

# **Characteristics**

- Air conditioning
- Heating
- Balcony
- All exterior
- Energy rating: D