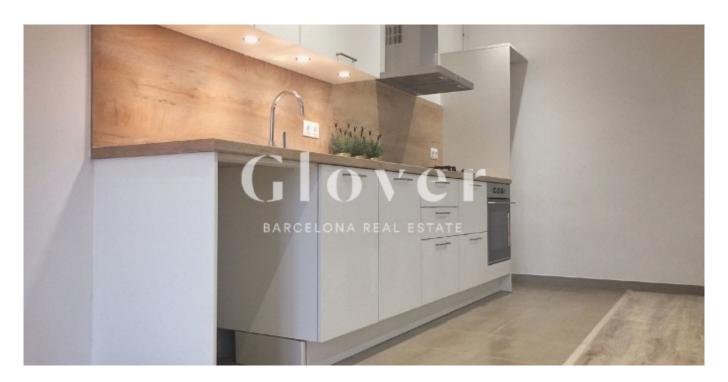

# Cosy 1 bedroom flat very close to Palauet Güell

Barcelona, Ciutat vella

Located in the attractive neighbourhood of El Raval, 3" walk from the Metro L3 (Drassanes) and 10" from Plaça Catalunya is this beautiful, recently refurbished penthouse of 60sqm on the 4th floor. The loft type flat consists of 1 bedroom, complete bathroom with thermostatic shower, living room, dining room and integrated kitchen including oven, hob (gas) and extractor, terrace of 5m2 with adjoining room. Equipped with air conditioning and heating. Very well kept and quiet building with no lift. Ideal for couples or one person. The location is exceptional. Situated in a dynamic neighbourhood known for its cultural atmosphere, it is very close to the Museum of Contemporary Art of Barcelona (MACBA) and the Centre of Contemporary Culture of Barcelona (CCCB). The streets are lined with designer shops, street art and iconic landmarks such as La Boqueria Market. If you are looking for the opportunity to live in a unique property in one of the most desirable areas of Barcelona, do not hesitate to contact us. You can do so via WhatsApp at 681162903 or call us directly for more information about this extraordinary property. We also invite you to keep up to date with our latest news by following us on Instagram at @glover\_barcelona. Don''t miss this opportunity to make this your personalised home in one of the most exciting areas of Barcelona.