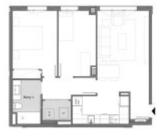

RY DATE: DECEMBER 2024** 

If you are interested please call us or send a WhatsApp to 681162903. To keep up to date with our news you can follow us on our Instagram (glover barcelona).

**Data sheet** 

#### Distribution

- Surface 68m2
- 2 rooms
- 1 bath
- New construction

#### Characteristics

- Air conditioning
- Heating
- Storage room
- Energy rating: A

**Additional Data** 

• Lift

### **Global terms**

The expenses and taxes of transmission of the property, VAT or ITP, Notary and Registry are borne by the buyer. Agent fees are borne by the seller.

Map: https://www.google.com/maps/@41.3621,2.12599,16z?hl=en Link:

https://www.gloverbarcelona.com/en/properties/hospitalet-llobregat-l-santa-eulalia-beautiful-ground-floor-68-m2-new-construction-lhospitalet-llobregat-654

















Planta: Baixa Porta: 1a C. Prat de la Manta, 6 Hospitalet de Ll. Dobin 6

1211/02/00 --- BIE