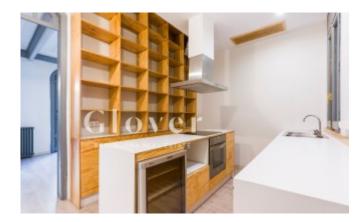

# Apartment in a nice building located at the Eixample

Barcelona, Eixample

Apartment in a nice building located at the Eixample. The apartment has two areas, one of them with access to two balconies and the other as the main room that opens onto a glazed gallery with a water area with a washing machine and dryer and which overlooks an interior block patio characteristic of l'Eixample. Kitchen with wine fridge, divided into two areas, one for work and the other for office. It also has a spectacular bathroom, 1 courtesy toilet, dressing room and fireplace. The floors are parquet with a hydraulic floor mat. Aluminium windows. Air conditioning and heating by radiators. Video intercom. The Estate has an elevator and concierge service. Very well connected, close to shops, restaurants, parks, hospitals, and different means of public transport (buses, metro and others). Next to the emblematic Enric Granados street.