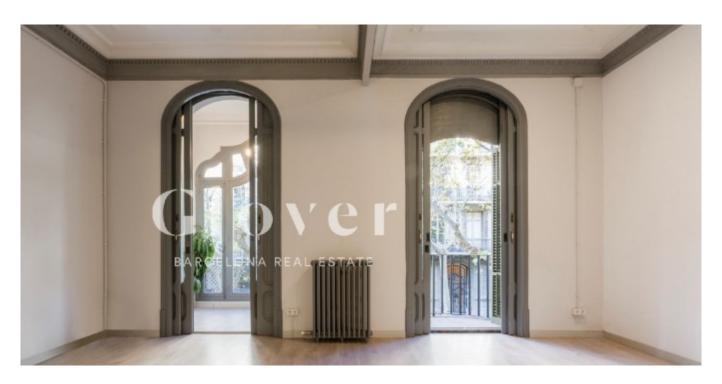

# Apartment in a nice building located at the Eixample

Barcelona, Eixample

Apartment in a nice building located at the Eixample. The apartment has two areas, one of them with access to two balconies and the other as the main room that opens onto a glazed gallery with a water area with a washing machine and dryer and which overlooks an interior block patio characteristic of l'Eixample. Kitchen with wine fridge, divided into two areas, one for work and the other for office. It also has a spectacular bathroom, 1 courtesy toilet, dressing room and fireplace. The floors are parquet with a hydraulic floor mat. Aluminium windows. Air conditioning and heating by radiators. Video intercom. The Estate has an elevator and concierge service. Very well connected, close to shops, restaurants, parks, hospitals, and different means of public transport (buses, metro and others). Next to the emblematic Enric Granados street.