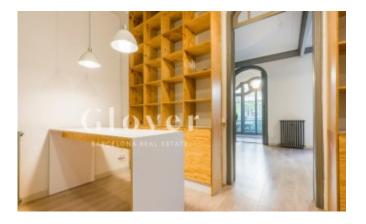

# Apartment in a nice building located at the Eixample

Barcelona, Eixample

Apartment in a nice building located at the Eixample. The apartment has two areas, one of them with access to two balconies and the other as the main room that opens onto a glazed gallery with a water area with a washing machine and dryer and which overlooks an interior block patio characteristic of l'Eixample. Kitchen with wine fridge, divided into two areas, one for work and the other for office. It also has a spectacular bathroom, 1 courtesy toilet, dressing room and fireplace. The floors are parquet with a hydraulic floor mat. Aluminium windows. Air conditioning and heating by radiators. Video intercom. The Estate has an elevator and concierge service. Very well connected, close to shops, restaurants, parks, hospitals, and different means of public transport (buses, metro and others). Next to the emblematic Enric Granados street.