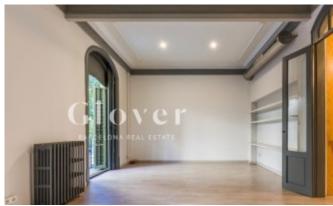

# Apartment in a nice building located at the Eixample

Barcelona, Eixample

Apartment in a nice building located at the Eixample. The apartment has two areas, one of them with access to two balconies and the other as the main room that opens onto a glazed gallery with a water area with a washing machine and dryer and which overlooks an interior block patio characteristic of l'Eixample. Kitchen with wine fridge, divided into two areas, one for work and the other for office. It also has a spectacular bathroom, 1 courtesy toilet, dressing room and fireplace. The floors are parquet with a hydraulic floor mat. Aluminium windows. Air conditioning and heating by radiators. Video intercom. The Estate has an elevator and concierge service. Very well connected, close to shops, restaurants, parks, hospitals, and different means of public transport (buses, metro and others). Next to the emblematic Enric Granados street.