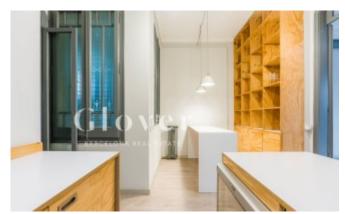

# Apartment in a nice building located at the Eixample

Barcelona, Eixample

Apartment in a nice building located at the Eixample. The apartment has two areas, one of them with access to two balconies and the other as the main room that opens onto a glazed gallery with a water area with a washing machine and dryer and which overlooks an interior block patio characteristic of l'Eixample. Kitchen with wine fridge, divided into two areas, one for work and the other for office. It also has a spectacular bathroom, 1 courtesy toilet, dressing room and fireplace. The floors are parquet with a hydraulic floor mat. Aluminium windows. Air conditioning and heating by radiators. Video intercom. The Estate has an elevator and concierge service. Very well connected, close to shops, restaurants, parks, hospitals, and different means of public transport (buses, metro and others). Next to the emblematic Enric Granados street.