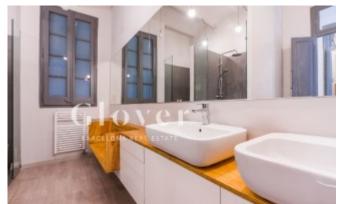

# Apartment in a nice building located at the Eixample

Barcelona, Eixample

Apartment in a nice building located at the Eixample. The apartment has two areas, one of them with access to two balconies and the other as the main room that opens onto a glazed gallery with a water area with a washing machine and dryer and which overlooks an interior block patio characteristic of l'Eixample. Kitchen with wine fridge, divided into two areas, one for work and the other for office. It also has a spectacular bathroom, 1 courtesy toilet, dressing room and fireplace. The floors are parquet with a hydraulic floor mat. Aluminium windows. Air conditioning and heating by radiators. Video intercom. The Estate has an elevator and concierge service. Very well connected, close to shops, restaurants, parks, hospitals, and different means of public transport (buses, metro and others). Next to the emblematic Enric Granados street.

#### Distribution

- Surface 109m2
- 1 room
- 2 baths
- Good condition