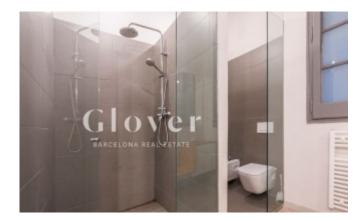

# Apartment in a nice building located at the Eixample

Barcelona, Eixample

Apartment in a nice building located at the Eixample. The apartment has two areas, one of them with access to two balconies and the other as the main room that opens onto a glazed gallery with a water area with a washing machine and dryer and which overlooks an interior block patio characteristic of l'Eixample. Kitchen with wine fridge, divided into two areas, one for work and the other for office. It also has a spectacular bathroom, 1 courtesy toilet, dressing room and fireplace. The floors are parquet with a hydraulic floor mat. Aluminium windows. Air conditioning and heating by radiators. Video intercom. The Estate has an elevator and concierge service. Very well connected, close to shops, restaurants, parks, hospitals, and different means of public transport (buses, metro and others). Next to the emblematic Enric Granados street.

#### Distribution

- Surface 109m2
- 1 room
- 2 baths
- Good condition