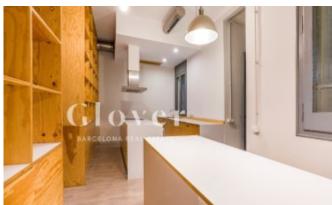

# Apartment in a nice building located at the Eixample

Barcelona, Eixample

Apartment in a nice building located at the Eixample. The apartment has two areas, one of them with access to two balconies and the other as the main room that opens onto a glazed gallery with a water area with a washing machine and dryer and which overlooks an interior block patio characteristic of l'Eixample. Kitchen with wine fridge, divided into two areas, one for work and the other for office. It also has a spectacular bathroom, 1 courtesy toilet, dressing room and fireplace. The floors are parquet with a hydraulic floor mat. Aluminium windows. Air conditioning and heating by radiators. Video intercom. The Estate has an elevator and concierge service. Very well connected, close to shops, restaurants, parks, hospitals, and different means of public transport (buses, metro and others). Next to the emblematic Enric Granados street.