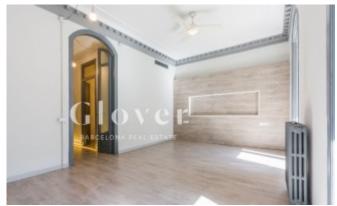

# Apartment in a nice building located at the Eixample

Barcelona, Eixample

Apartment in a nice building located at the Eixample. The apartment has two areas, one of them with access to two balconies and the other as the main room that opens onto a glazed gallery with a water area with a washing machine and dryer and which overlooks an interior block patio characteristic of l'Eixample. Kitchen with wine fridge, divided into two areas, one for work and the other for office. It also has a spectacular bathroom, 1 courtesy toilet, dressing room and fireplace. The floors are parquet with a hydraulic floor mat. Aluminium windows. Air conditioning and heating by radiators. Video intercom. The Estate has an elevator and concierge service. Very well connected, close to shops, restaurants, parks, hospitals, and different means of public transport (buses, metro and others). Next to the emblematic Enric Granados street.