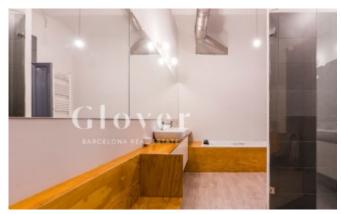

# Apartment in a nice building located at the Eixample

Barcelona, Eixample

Apartment in a nice building located at the Eixample. The apartment has two areas, one of them with access to two balconies and the other as the main room that opens onto a glazed gallery with a water area with a washing machine and dryer and which overlooks an interior block patio characteristic of l'Eixample. Kitchen with wine fridge, divided into two areas, one for work and the other for office. It also has a spectacular bathroom, 1 courtesy toilet, dressing room and fireplace. The floors are parquet with a hydraulic floor mat. Aluminium windows. Air conditioning and heating by radiators. Video intercom. The Estate has an elevator and concierge service. Very well connected, close to shops, restaurants, parks, hospitals, and different means of public transport (buses, metro and others). Next to the emblematic Enric Granados street.

#### Distribution

- Surface 109m2
- 1 room
- 2 baths
- Good condition