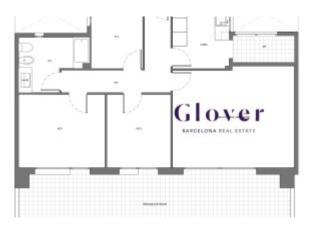

# REF: GVVAF74 Magnificent Penthouse with terrace for sale In the Marina del Port Vell

Barcelona, Sants-montjuïc

Magnificent Penthouse with terrace for sale In the Marina del Port Vell a few minutes from the Ciutat de la Justicia de Barcelona and the Club Natació Montjuïc. We are pleased to offer for sale this 87 m2 built interior plus 31 m2 terrace. The apartment is exterior with an optimal distribution and very bright. The day area has a spacious and bright living room with access to the terrace with barbecue. Kitchen office with water area. The night area consists of 3 bedrooms, one double, one large single and the third single. The first two have direct access to the terrace with fantastic views of Tibidabo. Large bathroom with bathtub. Attics in the corridor. Air conditioning by Splits in main room and dining room. Heating by radiators. Aluminum exterior carpentry and wood interior. Parquet floors. Security door. The building has two elevators. It is a unique space to live and enjoy Barcelona. Very close to the most modern metro station in Barcelona (L10S automatic line without driver), buses and with easy access to the roads in and out of the city.

#### Distribution

- Surface 87m2
- 3 rooms
- 1 bath
- Terrace 31m2
- Good condition