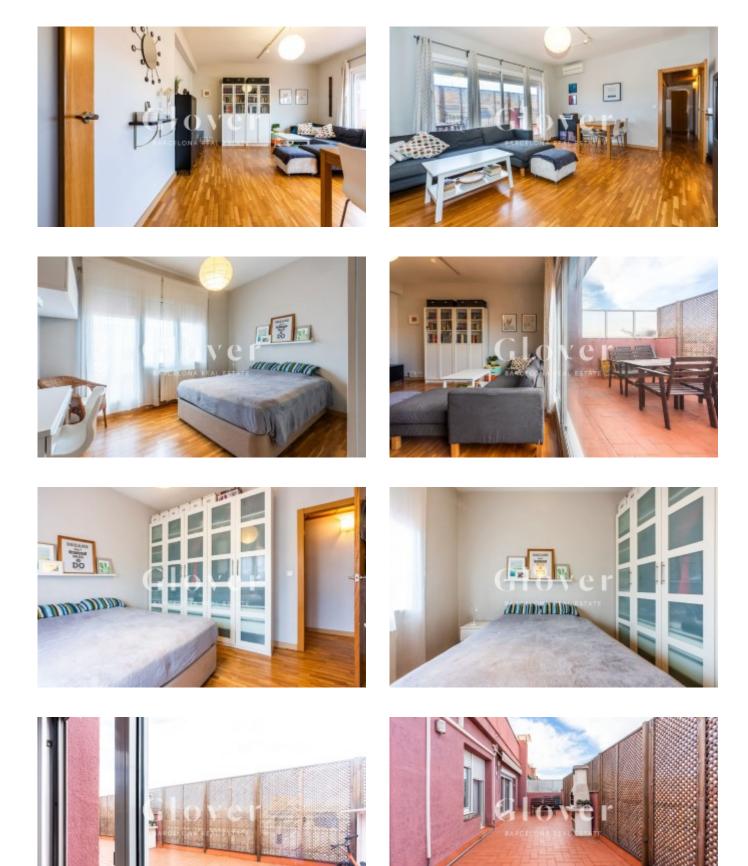

# REF: GVVAF74 Magnificent Penthouse with terrace for sale In the Marina del Port Vell

Barcelona, Sants-montjuïc

Magnificent Penthouse with terrace for sale In the Marina del Port Vell a few minutes from the Ciutat de la Justicia de Barcelona and the Club Natació Montjuïc. We are pleased to offer for sale this 87 m2 built interior plus 31 m2 terrace. The apartment is exterior with an optimal distribution and very bright. The day area has a spacious and bright living room with access to the terrace with barbecue. Kitchen office with water area. The night area consists of 3 bedrooms, one double, one large single and the third single. The first two have direct access to the terrace with fantastic views of Tibidabo. Large bathroom with bathtub. Attics in the corridor. Air conditioning by Splits in main room and dining room. Heating by radiators. Aluminum exterior carpentry and wood interior. Parquet floors. Security door. The building has two elevators. It is a unique space to live and enjoy Barcelona. Very close to the most modern metro station in Barcelona (L10S automatic line without driver), buses and with easy access to the roads in and out of the city.