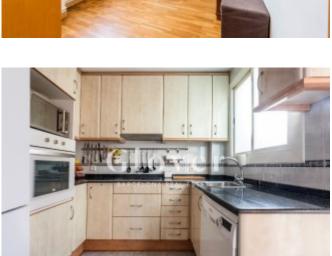

# REF: GVVAF74 Magnificent Penthouse with terrace for sale In the Marina del Port Vell

Barcelona, Sants-montjuïc

Magnificent Penthouse with terrace for sale In the Marina del Port Vell a few minutes from the Ciutat de la Justicia de Barcelona and the Club Natació Montjuïc. We are pleased to offer for sale this 87 m2 built interior plus 31 m2 terrace. The apartment is exterior with an optimal distribution and very bright. The day area has a spacious and bright living room with access to the terrace with barbecue. Kitchen office with water area. The night area consists of 3 bedrooms, one double, one large single and the third single. The first two have direct access to the terrace with fantastic views of Tibidabo. Large bathroom with bathtub. Attics in the corridor. Air conditioning by Splits in main room and dining room. Heating by radiators. Aluminum exterior carpentry and wood interior. Parquet floors. Security door. The building has two elevators. It is a unique space to live and enjoy Barcelona. Very close to the most modern metro station in Barcelona (L10S automatic line without driver), buses and with easy access to the roads in and out of the city.