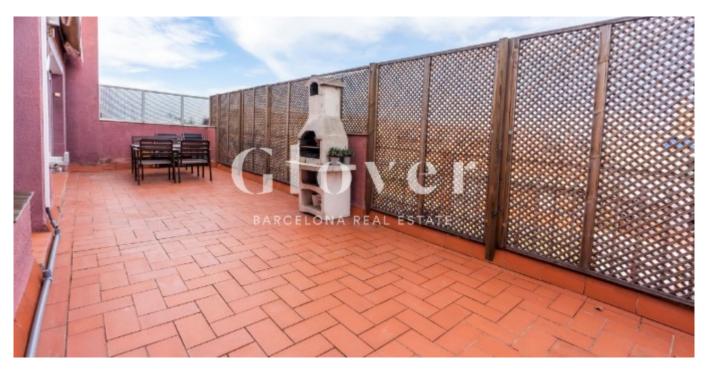

# REF: GVVAF74 Magnificent Penthouse with terrace for sale In the Marina del Port Vell

Barcelona, Sants-montjuïc

Magnificent Penthouse with terrace for sale In the Marina del Port Vell a few minutes from the Ciutat de la Justicia de Barcelona and the Club Natació Montjuïc. We are pleased to offer for sale this 87 m2 built interior plus 31 m2 terrace. The apartment is exterior with an optimal distribution and very bright. The day area has a spacious and bright living room with access to the terrace with barbecue. Kitchen office with water area. The night area consists of 3 bedrooms, one double, one large single and the third single. The first two have direct access to the terrace with fantastic views of Tibidabo. Large bathroom with bathtub. Attics in the corridor. Air conditioning by Splits in main room and dining room. Heating by radiators. Aluminum exterior carpentry and wood interior. Parquet floors. Security door. The building has two elevators. It is a unique space to live and enjoy Barcelona. Very close to the most modern metro station in Barcelona (L10S automatic line without driver), buses and with easy access to the roads in and out of the city.

#### Distribution

- Surface 87m2
- 3 rooms
- 1 bath
- Terrace 31m2
- Good condition