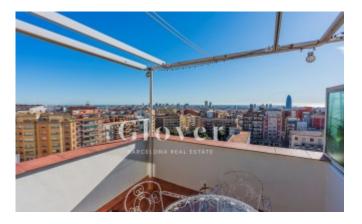

# Fantastic penthouse with terrace and sea views in the Sagrada Familia neighbourhood

Barcelona, Eixample

Fantastic penthouse with terrace of 76m2 built in the Sagrada Familia neighborhood to reform. Bright living room with access to a sunny terrace overlooking the sea and the Sagrada Familia. Semi-open kitchen. It has 3 bedrooms, 2 double bedrooms and 1 big single bedroom and 1 bathroom with shower. One of the double bedrooms has access to a second terrace with mountain views. It has individual heating by radiators. 4 air conditioning splits, 3 in the bedrooms and 1 in the living room. Aluminum exterior carpentry and wood interior. Parquet floors. Very well located, near the emblematic Hospital Sant Pau and very well connected with all kinds of public transport, stores, hospitals and parks, as well as places of interest. If you want to visit it or more information call us or send a WhatsApp to 681162903. To keep up to date with our news we invite you to follow us through our Instagram (glover\_barcelona).