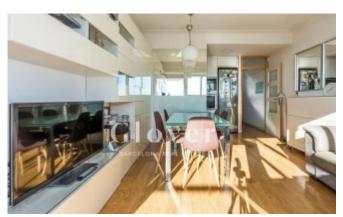

# Fantastic penthouse with terrace and sea views in the Sagrada Familia neighbourhood

Barcelona, Eixample

Fantastic penthouse with terrace of 76m2 built in the Sagrada Familia neighborhood to reform. Bright living room with access to a sunny terrace overlooking the sea and the Sagrada Familia. Semi-open kitchen. It has 3 bedrooms, 2 double bedrooms and 1 big single bedroom and 1 bathroom with shower. One of the double bedrooms has access to a second terrace with mountain views. It has individual heating by radiators. 4 air conditioning splits, 3 in the bedrooms and 1 in the living room. Aluminum exterior carpentry and wood interior. Parquet floors. Very well located, near the emblematic Hospital Sant Pau and very well connected with all kinds of public transport, stores, hospitals and parks, as well as places of interest. If you want to visit it or more information call us or send a WhatsApp to 681162903. To keep up to date with our news we invite you to follow us through our Instagram (glover\_barcelona).