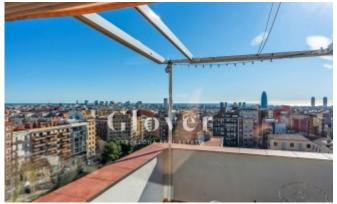

# Fantastic penthouse with terrace and sea views in the Sagrada Familia neighbourhood

Barcelona, Eixample

Fantastic penthouse with terrace of 76m2 built in the Sagrada Familia neighborhood to reform. Bright living room with access to a sunny terrace overlooking the sea and the Sagrada Familia. Semi-open kitchen. It has 3 bedrooms, 2 double bedrooms and 1 big single bedroom and 1 bathroom with shower. One of the double bedrooms has access to a second terrace with mountain views. It has individual heating by radiators. 4 air conditioning splits, 3 in the bedrooms and 1 in the living room. Aluminum exterior carpentry and wood interior. Parquet floors. Very well located, near the emblematic Hospital Sant Pau and very well connected with all kinds of public transport, stores, hospitals and parks, as well as places of interest. If you want to visit it or more information call us or send a WhatsApp to 681162903. To keep up to date with our news we invite you to follow us through our Instagram (glover\_barcelona).