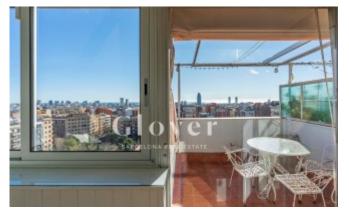

# Fantastic penthouse with terrace and sea views in the Sagrada Familia neighbourhood

Barcelona, Eixample

Fantastic penthouse with terrace of 76m2 built in the Sagrada Familia neighborhood to reform. Bright living room with access to a sunny terrace overlooking the sea and the Sagrada Familia. Semi-open kitchen. It has 3 bedrooms, 2 double bedrooms and 1 big single bedroom and 1 bathroom with shower. One of the double bedrooms has access to a second terrace with mountain views. It has individual heating by radiators. 4 air conditioning splits, 3 in the bedrooms and 1 in the living room. Aluminum exterior carpentry and wood interior. Parquet floors. Very well located, near the emblematic Hospital Sant Pau and very well connected with all kinds of public transport, stores, hospitals and parks, as well as places of interest. If you want to visit it or more information call us or send a WhatsApp to 681162903. To keep up to date with our news we invite you to follow us through our Instagram (glover\_barcelona).