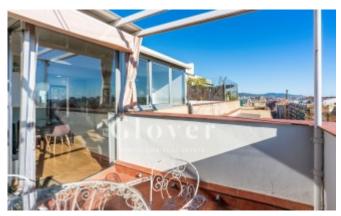

# Fantastic penthouse with terrace and sea views in the Sagrada Familia neighbourhood

Barcelona, Eixample

Fantastic penthouse with terrace of 76m2 built in the Sagrada Familia neighborhood to reform. Bright living room with access to a sunny terrace overlooking the sea and the Sagrada Familia. Semi-open kitchen. It has 3 bedrooms, 2 double bedrooms and 1 big single bedroom and 1 bathroom with shower. One of the double bedrooms has access to a second terrace with mountain views. It has individual heating by radiators. 4 air conditioning splits, 3 in the bedrooms and 1 in the living room. Aluminum exterior carpentry and wood interior. Parquet floors. Very well located, near the emblematic Hospital Sant Pau and very well connected with all kinds of public transport, stores, hospitals and parks, as well as places of interest. If you want to visit it or more information call us or send a WhatsApp to 681162903. To keep up to date with our news we invite you to follow us through our Instagram (glover\_barcelona).