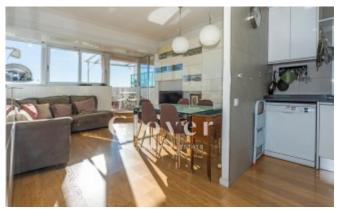

# Fantastic penthouse with terrace and sea views in the Sagrada Familia neighbourhood

Barcelona, Eixample

Fantastic penthouse with terrace of 76m2 built in the Sagrada Familia neighborhood to reform. Bright living room with access to a sunny terrace overlooking the sea and the Sagrada Familia. Semi-open kitchen. It has 3 bedrooms, 2 double bedrooms and 1 big single bedroom and 1 bathroom with shower. One of the double bedrooms has access to a second terrace with mountain views. It has individual heating by radiators. 4 air conditioning splits, 3 in the bedrooms and 1 in the living room. Aluminum exterior carpentry and wood interior. Parquet floors. Very well located, near the emblematic Hospital Sant Pau and very well connected with all kinds of public transport, stores, hospitals and parks, as well as places of interest. If you want to visit it or more information call us or send a WhatsApp to 681162903. To keep up to date with our news we invite you to follow us through our Instagram (glover\_barcelona).