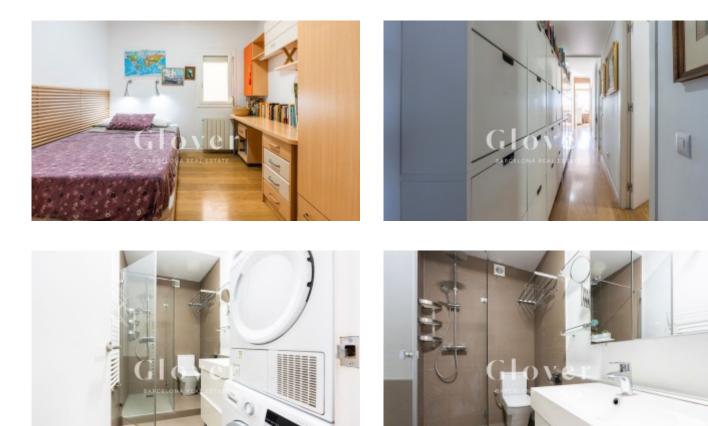

# Fantastic penthouse with terrace and sea views in the Sagrada Familia neighbourhood

Barcelona, Eixample

Fantastic penthouse with terrace of 76m2 built in the Sagrada Familia neighborhood to reform. Bright living room with access to a sunny terrace overlooking the sea and the Sagrada Familia. Semi-open kitchen. It has 3 bedrooms, 2 double bedrooms and 1 big single bedroom and 1 bathroom with shower. One of the double bedrooms has access to a second terrace with mountain views. It has individual heating by radiators. 4 air conditioning splits, 3 in the bedrooms and 1 in the living room. Aluminum exterior carpentry and wood interior. Parquet floors. Very well located, near the emblematic Hospital Sant Pau and very well connected with all kinds of public transport, stores, hospitals and parks, as well as places of interest. If you want to visit it or more information call us or send a WhatsApp to 681162903. To keep up to date with our news we invite you to follow us through our Instagram (glover\_barcelona).

### Distribution

- Surface 75m2
- 3 rooms
- 1 bath
- Good condition

### **Characteristics**

- Air conditioning
- Heating
- Balcony
- All exterior
- Energy rating: E