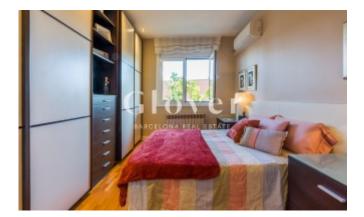

# **Cozy aparment, semi-furbised between Sants and Les Corts.**

Barcelona, Sants-montjuïc

Cozy apartment, between Sants and Les Corts. Living room with access to a quiet and bright terrace of 6,5 m2 and spacious views. Kitchen with serving hatch to the dining room, very useful when serving the table. The night area is distributed in 3 bedrooms, 1 of them is a principal and it has lots of lights. 1 double room and 1 single room. All of them with fitted wardrobes. Bathroom with shower. Split in the dinning room and principal bedroom. Radiator heating. Parquet floors. Really well connected with all types of shops and public transport. 5 minutes walking distance from the Camp Nou.