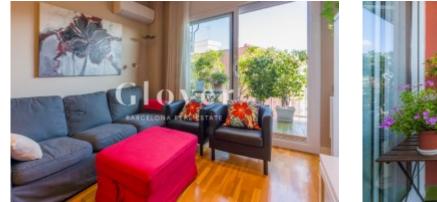

# **Cozy aparment, semi-furbised between Sants and Les Corts.**

Barcelona, Sants-montjuïc

Cozy apartment, between Sants and Les Corts. Living room with access to a quiet and bright terrace of 6,5 m2 and spacious views. Kitchen with serving hatch to the dining room, very useful when serving the table. The night area is distributed in 3 bedrooms, 1 of them is a principal and it has lots of lights. 1 double room and 1 single room. All of them with fitted wardrobes. Bathroom with shower. Split in the dinning room and principal bedroom. Radiator heating. Parquet floors. Really well connected with all types of shops and public transport. 5 minutes walking distance from the Camp Nou.