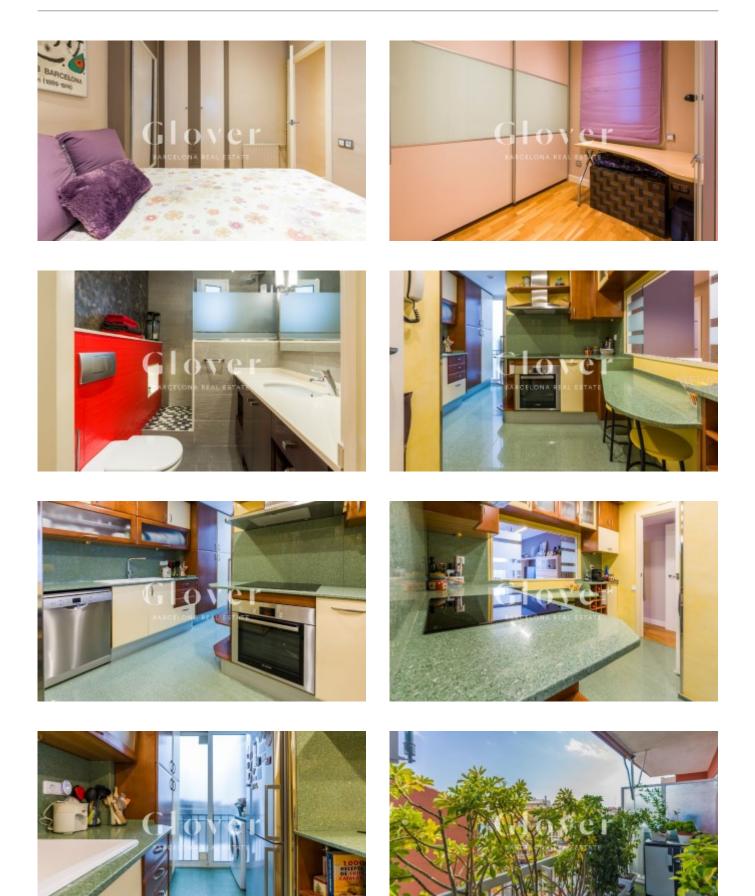

# **Cozy aparment, semi-furbised between Sants and Les Corts.**

Barcelona, Sants-montjuïc

Cozy apartment, between Sants and Les Corts. Living room with access to a quiet and bright terrace of 6,5 m2 and spacious views. Kitchen with serving hatch to the dining room, very useful when serving the table. The night area is distributed in 3 bedrooms, 1 of them is a principal and it has lots of lights. 1 double room and 1 single room. All of them with fitted wardrobes. Bathroom with shower. Split in the dinning room and principal bedroom. Radiator heating. Parquet floors. Really well connected with all types of shops and public transport. 5 minutes walking distance from the Camp Nou.