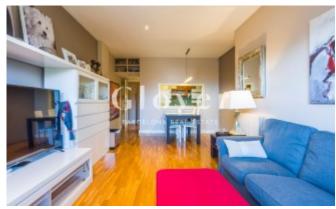

# **Cozy aparment, semi-furbised between Sants and Les Corts.**

Barcelona, Sants-montjuïc

Cozy apartment, between Sants and Les Corts. Living room with access to a quiet and bright terrace of 6,5 m2 and spacious views. Kitchen with serving hatch to the dining room, very useful when serving the table. The night area is distributed in 3 bedrooms, 1 of them is a principal and it has lots of lights. 1 double room and 1 single room. All of them with fitted wardrobes. Bathroom with shower. Split in the dinning room and principal bedroom. Radiator heating. Parquet floors. Really well connected with all types of shops and public transport. 5 minutes walking distance from the Camp Nou.