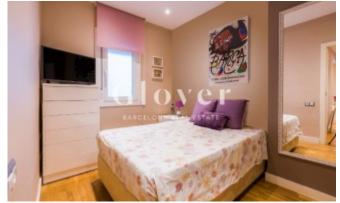

# **Cozy aparment, semi-furbised between Sants and Les Corts.**

Barcelona, Sants-montjuïc

Cozy apartment, between Sants and Les Corts. Living room with access to a quiet and bright terrace of 6,5 m2 and spacious views. Kitchen with serving hatch to the dining room, very useful when serving the table. The night area is distributed in 3 bedrooms, 1 of them is a principal and it has lots of lights. 1 double room and 1 single room. All of them with fitted wardrobes. Bathroom with shower. Split in the dinning room and principal bedroom. Radiator heating. Parquet floors. Really well connected with all types of shops and public transport. 5 minutes walking distance from the Camp Nou.