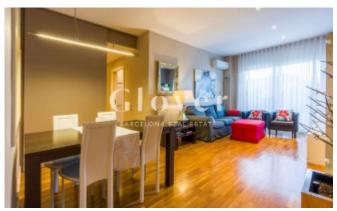

# **Cozy aparment, semi-furbised between Sants and Les Corts.**

Barcelona, Sants-montjuïc

Cozy apartment, between Sants and Les Corts. Living room with access to a quiet and bright terrace of 6,5 m2 and spacious views. Kitchen with serving hatch to the dining room, very useful when serving the table. The night area is distributed in 3 bedrooms, 1 of them is a principal and it has lots of lights. 1 double room and 1 single room. All of them with fitted wardrobes. Bathroom with shower. Split in the dinning room and principal bedroom. Radiator heating. Parquet floors. Really well connected with all types of shops and public transport. 5 minutes walking distance from the Camp Nou.