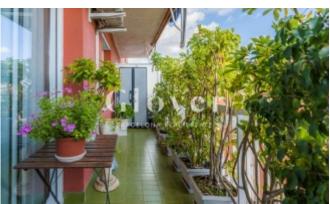

# **Cozy aparment, semi-furbised between Sants and Les Corts.**

Barcelona, Sants-montjuïc

Cozy apartment, between Sants and Les Corts. Living room with access to a quiet and bright terrace of 6,5 m2 and spacious views. Kitchen with serving hatch to the dining room, very useful when serving the table. The night area is distributed in 3 bedrooms, 1 of them is a principal and it has lots of lights. 1 double room and 1 single room. All of them with fitted wardrobes. Bathroom with shower. Split in the dinning room and principal bedroom. Radiator heating. Parquet floors. Really well connected with all types of shops and public transport. 5 minutes walking distance from the Camp Nou.