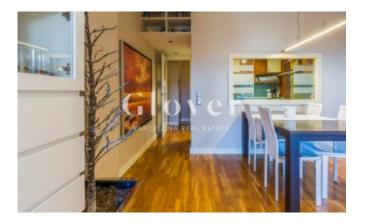

# **Cozy aparment, semi-furbised between Sants and Les Corts.**

Barcelona, Sants-montjuïc

Cozy apartment, between Sants and Les Corts. Living room with access to a quiet and bright terrace of 6,5 m2 and spacious views. Kitchen with serving hatch to the dining room, very useful when serving the table. The night area is distributed in 3 bedrooms, 1 of them is a principal and it has lots of lights. 1 double room and 1 single room. All of them with fitted wardrobes. Bathroom with shower. Split in the dinning room and principal bedroom. Radiator heating. Parquet floors. Really well connected with all types of shops and public transport. 5 minutes walking distance from the Camp Nou.