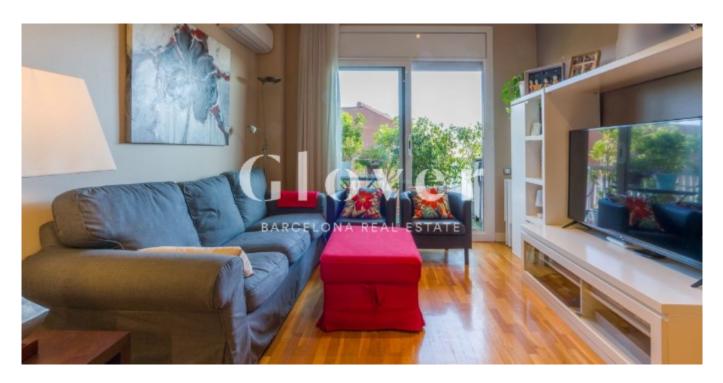

# **Cozy aparment, semi-furbised between Sants and Les Corts.**

Barcelona, Sants-montjuïc

Cozy apartment, between Sants and Les Corts. Living room with access to a quiet and bright terrace of 6,5 m2 and spacious views. Kitchen with serving hatch to the dining room, very useful when serving the table. The night area is distributed in 3 bedrooms, 1 of them is a principal and it has lots of lights. 1 double room and 1 single room. All of them with fitted wardrobes. Bathroom with shower. Split in the dinning room and principal bedroom. Radiator heating. Parquet floors. Really well connected with all types of shops and public transport. 5 minutes walking distance from the Camp Nou.