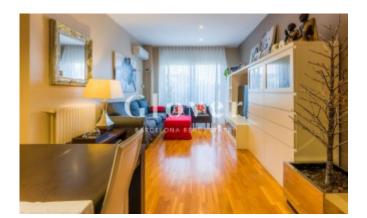

# **Cozy aparment, semi-furbised between Sants and Les Corts.**

Barcelona, Sants-montjuïc

Cozy apartment, between Sants and Les Corts. Living room with access to a quiet and bright terrace of 6,5 m2 and spacious views. Kitchen with serving hatch to the dining room, very useful when serving the table. The night area is distributed in 3 bedrooms, 1 of them is a principal and it has lots of lights. 1 double room and 1 single room. All of them with fitted wardrobes. Bathroom with shower. Split in the dinning room and principal bedroom. Radiator heating. Parquet floors. Really well connected with all types of shops and public transport. 5 minutes walking distance from the Camp Nou.