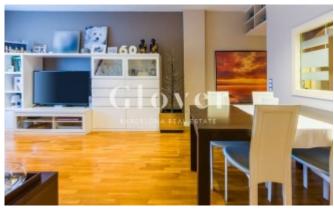

# **Cozy aparment, semi-furbised between Sants and Les Corts.**

Barcelona, Sants-montjuïc

Cozy apartment, between Sants and Les Corts. Living room with access to a quiet and bright terrace of 6,5 m2 and spacious views. Kitchen with serving hatch to the dining room, very useful when serving the table. The night area is distributed in 3 bedrooms, 1 of them is a principal and it has lots of lights. 1 double room and 1 single room. All of them with fitted wardrobes. Bathroom with shower. Split in the dinning room and principal bedroom. Radiator heating. Parquet floors. Really well connected with all types of shops and public transport. 5 minutes walking distance from the Camp Nou.