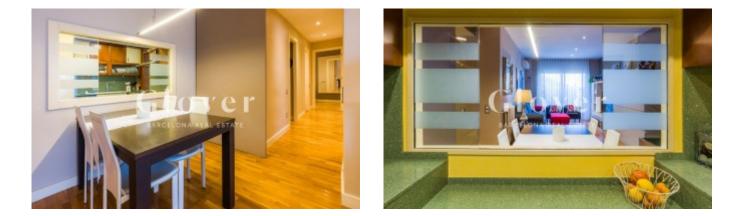

# **Cozy aparment, semi-furbised between Sants and Les Corts.**

Barcelona, Sants-montjuïc

Cozy apartment, between Sants and Les Corts. Living room with access to a quiet and bright terrace of 6,5 m2 and spacious views. Kitchen with serving hatch to the dining room, very useful when serving the table. The night area is distributed in 3 bedrooms, 1 of them is a principal and it has lots of lights. 1 double room and 1 single room. All of them with fitted wardrobes. Bathroom with shower. Split in the dinning room and principal bedroom. Radiator heating. Parquet floors. Really well connected with all types of shops and public transport. 5 minutes walking distance from the Camp Nou.