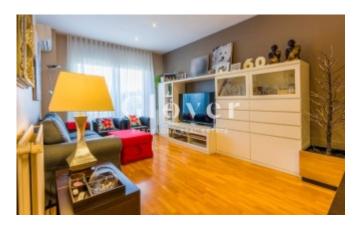

# **Cozy aparment, semi-furbised between Sants and Les Corts.**

Barcelona, Sants-montjuïc

Cozy apartment, between Sants and Les Corts. Living room with access to a quiet and bright terrace of 6,5 m2 and spacious views. Kitchen with serving hatch to the dining room, very useful when serving the table. The night area is distributed in 3 bedrooms, 1 of them is a principal and it has lots of lights. 1 double room and 1 single room. All of them with fitted wardrobes. Bathroom with shower. Split in the dinning room and principal bedroom. Radiator heating. Parquet floors. Really well connected with all types of shops and public transport. 5 minutes walking distance from the Camp Nou.