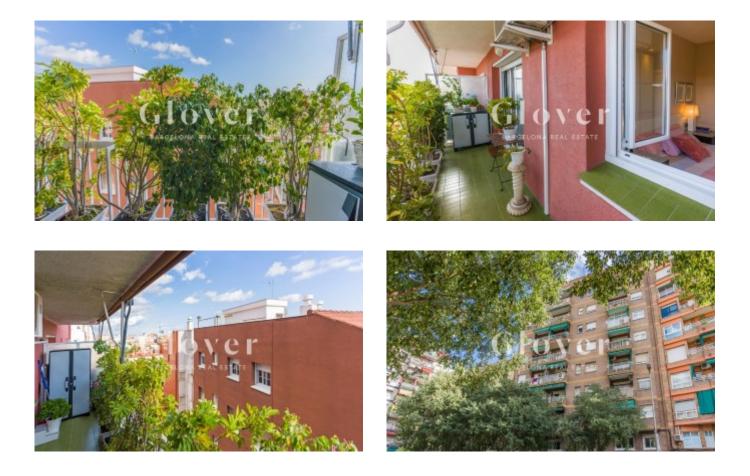

# **Cozy aparment, semi-furbised between Sants and Les Corts.**

Barcelona, Sants-montjuïc

Cozy apartment, between Sants and Les Corts. Living room with access to a quiet and bright terrace of 6,5 m2 and spacious views. Kitchen with serving hatch to the dining room, very useful when serving the table. The night area is distributed in 3 bedrooms, 1 of them is a principal and it has lots of lights. 1 double room and 1 single room. All of them with fitted wardrobes. Bathroom with shower. Split in the dinning room and principal bedroom. Radiator heating. Parquet floors. Really well connected with all types of shops and public transport. 5 minutes walking distance from the Camp Nou.