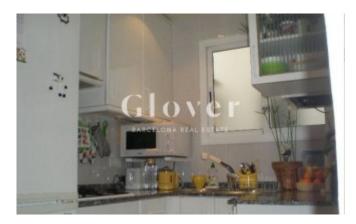

# REF: GVVSA9 Bright and cozy penthouse in Poble Nou

Barcelona, Sant martí

Bright and cozy penthouse in Poble Nou of 65 m2 built, 15 minutes" walk from the beaches of Barcelona

The house is located on the penultimate floor of the building and consists of a bright living room that gives access to a square terrace of approx. 13m2 very sunny, with awning and views of the towers of the Vila Olímpica. It has 3 bedrooms and 1 bathroom with a bathtub. Of the three rooms, one is double and two single, one of them with a ceiling fan (winter and summer position). Kitchen equipped with electric oven, boiler and gas hob. The floors are ceramic. Radiator heating. Exterior carpentry in white aluminum with double glazing and tilt-and-turn. South East orientation. The farm has a wide entrance with a stair-safe platform for reduced mobility.