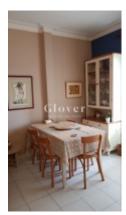

# REF: GVVSA9 Bright and cozy penthouse in Poble Nou

Barcelona, Sant martí

Bright and cozy penthouse in Poble Nou of 65 m2 built, 15 minutes" walk from the beaches of Barcelona

The house is located on the penultimate floor of the building and consists of a bright living room that gives access to a square terrace of approx. 13m2 very sunny, with awning and views of the towers of the Vila Olímpica. It has 3 bedrooms and 1 bathroom with a bathtub. Of the three rooms, one is double and two single, one of them with a ceiling fan (winter and summer position). Kitchen equipped with electric oven, boiler and gas hob. The floors are ceramic. Radiator heating. Exterior carpentry in white aluminum with double glazing and tilt-and-turn. South East orientation. The farm has a wide entrance with a stair-safe platform for reduced mobility.

#### Distribution

- Surface 65m2
- 3 rooms 1 bath
- Terrace 12m2
- Good condition

Characteristics

- HeatingAll exterior
- Energy rating: E