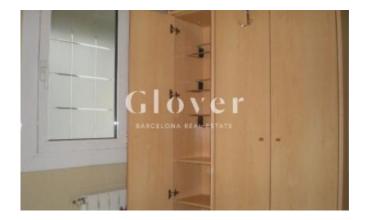

# REF: GVVSA9 Bright and cozy penthouse in Poble Nou

Barcelona, Sant martí

Bright and cozy penthouse in Poble Nou of 65 m2 built, 15 minutes" walk from the beaches of Barcelona

The house is located on the penultimate floor of the building and consists of a bright living room that gives access to a square terrace of approx. 13m2 very sunny, with awning and views of the towers of the Vila Olímpica. It has 3 bedrooms and 1 bathroom with a bathtub. Of the three rooms, one is double and two single, one of them with a ceiling fan (winter and summer position). Kitchen equipped with electric oven, boiler and gas hob. The floors are ceramic. Radiator heating. Exterior carpentry in white aluminum with double glazing and tilt-and-turn. South East orientation. The farm has a wide entrance with a stair-safe platform for reduced mobility.