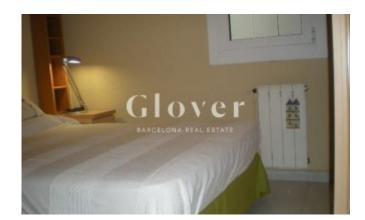

# REF: GVVSA9 Bright and cozy penthouse in Poble Nou

Barcelona, Sant martí

Bright and cozy penthouse in Poble Nou of 65 m2 built, 15 minutes" walk from the beaches of Barcelona

The house is located on the penultimate floor of the building and consists of a bright living room that gives access to a square terrace of approx. 13m2 very sunny, with awning and views of the towers of the Vila Olímpica. It has 3 bedrooms and 1 bathroom with a bathtub. Of the three rooms, one is double and two single, one of them with a ceiling fan (winter and summer position). Kitchen equipped with electric oven, boiler and gas hob. The floors are ceramic. Radiator heating. Exterior carpentry in white aluminum with double glazing and tilt-and-turn. South East orientation. The farm has a wide entrance with a stair-safe platform for reduced mobility.