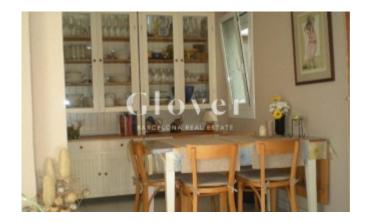

# REF: GVVSA9 Bright and cozy penthouse in Poble Nou

Barcelona, Sant martí

Bright and cozy penthouse in Poble Nou of 65 m2 built, 15 minutes" walk from the beaches of Barcelona

The house is located on the penultimate floor of the building and consists of a bright living room that gives access to a square terrace of approx. 13m2 very sunny, with awning and views of the towers of the Vila Olímpica. It has 3 bedrooms and 1 bathroom with a bathtub. Of the three rooms, one is double and two single, one of them with a ceiling fan (winter and summer position). Kitchen equipped with electric oven, boiler and gas hob. The floors are ceramic. Radiator heating. Exterior carpentry in white aluminum with double glazing and tilt-and-turn. South East orientation. The farm has a wide entrance with a stair-safe platform for reduced mobility.

#### Distribution

- Surface 65m2
- 3 rooms 1 bath
- Terrace 12m2
- Good condition

Characteristics

- HeatingAll exterior
- Energy rating: E