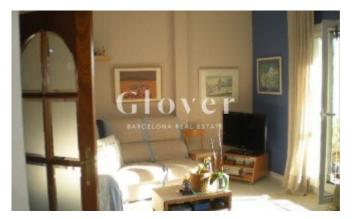

# REF: GVVSA9 Bright and cozy penthouse in Poble Nou

Barcelona, Sant martí

Bright and cozy penthouse in Poble Nou of 65 m2 built, 15 minutes" walk from the beaches of Barcelona

The house is located on the penultimate floor of the building and consists of a bright living room that gives access to a square terrace of approx. 13m2 very sunny, with awning and views of the towers of the Vila Olímpica. It has 3 bedrooms and 1 bathroom with a bathtub. Of the three rooms, one is double and two single, one of them with a ceiling fan (winter and summer position). Kitchen equipped with electric oven, boiler and gas hob. The floors are ceramic. Radiator heating. Exterior carpentry in white aluminum with double glazing and tilt-and-turn. South East orientation. The farm has a wide entrance with a stair-safe platform for reduced mobility.

#### Distribution

- Surface 65m2
- 3 rooms 1 bath
- Terrace 12m2
- Good condition

Characteristics

- HeatingAll exterior
- Energy rating: E