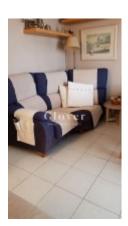

# REF: GVVSA9 Bright and cozy penthouse in Poble Nou

Barcelona, Sant martí

Bright and cozy penthouse in Poble Nou of 65 m2 built, 15 minutes" walk from the beaches of Barcelona

The house is located on the penultimate floor of the building and consists of a bright living room that gives access to a square terrace of approx. 13m2 very sunny, with awning and views of the towers of the Vila Olímpica. It has 3 bedrooms and 1 bathroom with a bathtub. Of the three rooms, one is double and two single, one of them with a ceiling fan (winter and summer position). Kitchen equipped with electric oven, boiler and gas hob. The floors are ceramic. Radiator heating. Exterior carpentry in white aluminum with double glazing and tilt-and-turn. South East orientation. The farm has a wide entrance with a stair-safe platform for reduced mobility.

#### Distribution

- Surface 65m2
- 3 rooms 1 bath
- Terrace 12m2
- Good condition

Characteristics

- HeatingAll exterior
- Energy rating: E