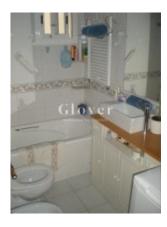

# REF: GVVSA9 Bright and cozy penthouse in Poble Nou

Barcelona, Sant martí

Bright and cozy penthouse in Poble Nou of 65 m2 built, 15 minutes" walk from the beaches of Barcelona

The house is located on the penultimate floor of the building and consists of a bright living room that gives access to a square terrace of approx. 13m2 very sunny, with awning and views of the towers of the Vila Olímpica. It has 3 bedrooms and 1 bathroom with a bathtub. Of the three rooms, one is double and two single, one of them with a ceiling fan (winter and summer position). Kitchen equipped with electric oven, boiler and gas hob. The floors are ceramic. Radiator heating. Exterior carpentry in white aluminum with double glazing and tilt-and-turn. South East orientation. The farm has a wide entrance with a stair-safe platform for reduced mobility.

#### Distribution

- Surface 65m2
- 3 rooms 1 bath
- Terrace 12m2
- Good condition

Characteristics

- HeatingAll exterior
- Energy rating: E