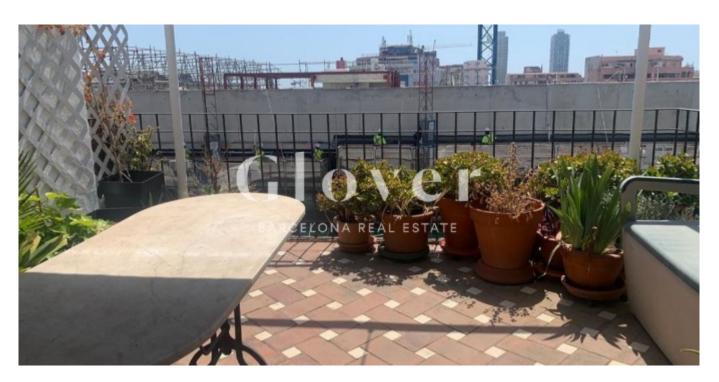

# REF: GVVSA9 Bright and cozy penthouse in Poble Nou

Barcelona, Sant martí

Bright and cozy penthouse in Poble Nou of 65 m2 built, 15 minutes" walk from the beaches of Barcelona

The house is located on the penultimate floor of the building and consists of a bright living room that gives access to a square terrace of approx. 13m2 very sunny, with awning and views of the towers of the Vila Olímpica. It has 3 bedrooms and 1 bathroom with a bathtub. Of the three rooms, one is double and two single, one of them with a ceiling fan (winter and summer position). Kitchen equipped with electric oven, boiler and gas hob. The floors are ceramic. Radiator heating. Exterior carpentry in white aluminum with double glazing and tilt-and-turn. South East orientation. The farm has a wide entrance with a stair-safe platform for reduced mobility.