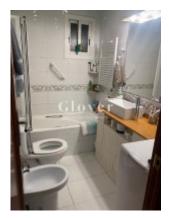

# REF: GVVSA9 Bright and cozy penthouse in Poble Nou

Barcelona, Sant martí

Bright and cozy penthouse in Poble Nou of 65 m2 built, 15 minutes" walk from the beaches of Barcelona

The house is located on the penultimate floor of the building and consists of a bright living room that gives access to a square terrace of approx. 13m2 very sunny, with awning and views of the towers of the Vila Olímpica. It has 3 bedrooms and 1 bathroom with a bathtub. Of the three rooms, one is double and two single, one of them with a ceiling fan (winter and summer position). Kitchen equipped with electric oven, boiler and gas hob. The floors are ceramic. Radiator heating. Exterior carpentry in white aluminum with double glazing and tilt-and-turn. South East orientation. The farm has a wide entrance with a stair-safe platform for reduced mobility.

#### Distribution

- Surface 65m2
- 3 rooms 1 bath
- Terrace 12m2
- Good condition

Characteristics

- HeatingAll exterior
- Energy rating: E