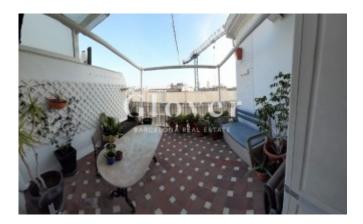

# REF: GVVSA9 Bright and cozy penthouse in Poble Nou

Barcelona, Sant martí

Bright and cozy penthouse in Poble Nou of 65 m2 built, 15 minutes" walk from the beaches of Barcelona

The house is located on the penultimate floor of the building and consists of a bright living room that gives access to a square terrace of approx. 13m2 very sunny, with awning and views of the towers of the Vila Olímpica. It has 3 bedrooms and 1 bathroom with a bathtub. Of the three rooms, one is double and two single, one of them with a ceiling fan (winter and summer position). Kitchen equipped with electric oven, boiler and gas hob. The floors are ceramic. Radiator heating. Exterior carpentry in white aluminum with double glazing and tilt-and-turn. South East orientation. The farm has a wide entrance with a stair-safe platform for reduced mobility.

#### Distribution

- Surface 65m2
- 3 rooms 1 bath
- Terrace 12m2
- Good condition

Characteristics

- HeatingAll exterior
- Energy rating: E