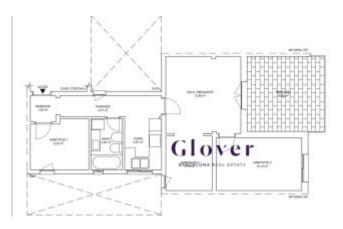

# REF: GVVSA9 Bright and cozy penthouse in Poble Nou

Barcelona, Sant martí

Bright and cozy penthouse in Poble Nou of 65 m2 built, 15 minutes" walk from the beaches of Barcelona

The house is located on the penultimate floor of the building and consists of a bright living room that gives access to a square terrace of approx. 13m2 very sunny, with awning and views of the towers of the Vila Olímpica. It has 3 bedrooms and 1 bathroom with a bathtub. Of the three rooms, one is double and two single, one of them with a ceiling fan (winter and summer position). Kitchen equipped with electric oven, boiler and gas hob. The floors are ceramic. Radiator heating. Exterior carpentry in white aluminum with double glazing and tilt-and-turn. South East orientation. The farm has a wide entrance with a stair-safe platform for reduced mobility.

#### Distribution

- Surface 65m2
- 3 rooms 1 bath
- Terrace 12m2
- Good condition

Characteristics

- HeatingAll exterior
- Energy rating: E