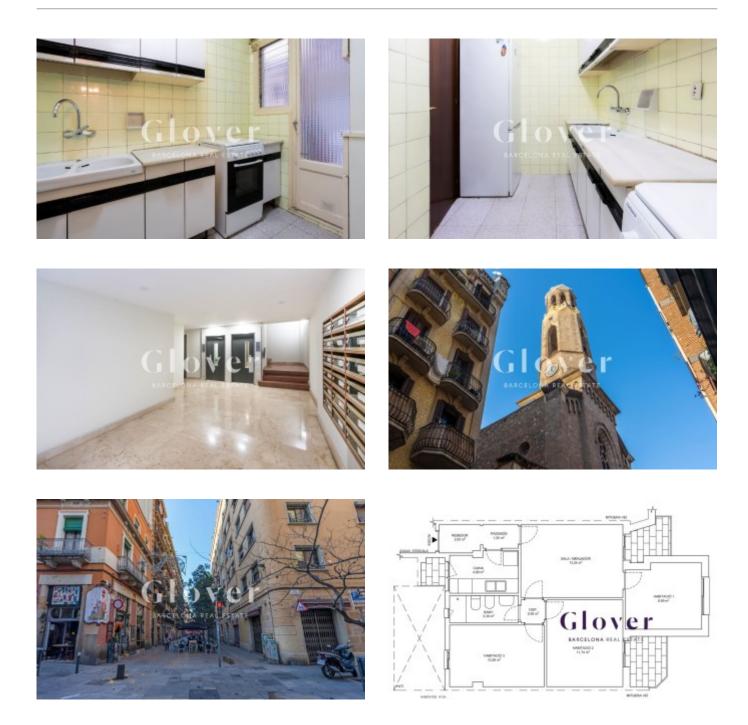

# **Bright and beautiful apartament located in Poble Sec**

Barcelona, Sants-montjuïc

We are pleased to present this bright home located in the heart of Poble Sec, a few minutes'' walk from the Magic Fountain of Montjuic, the Archeology Museum of Catalonia and the Palau Sant Jordi. It has 72.55 m2 built. It is a fourth floor and consists of a bright living room with access to a balcony overlooking the inner courtyard of the block. It has 3 bedrooms and 1 bathroom with shower. Of the three rooms, two are exterior doubles, one of them with access to a balcony, and one interior single. Free-standing wardrobes. Bathroom with shower. Equipped kitchen and with water area, to reform. lofts. The floors are wooden parquet. Radiator heating. Split air conditioning. South East orientation. The farm has a wide entrance with 2 elevators and a large community storage room for bicycles with access from the inside and from the outside.