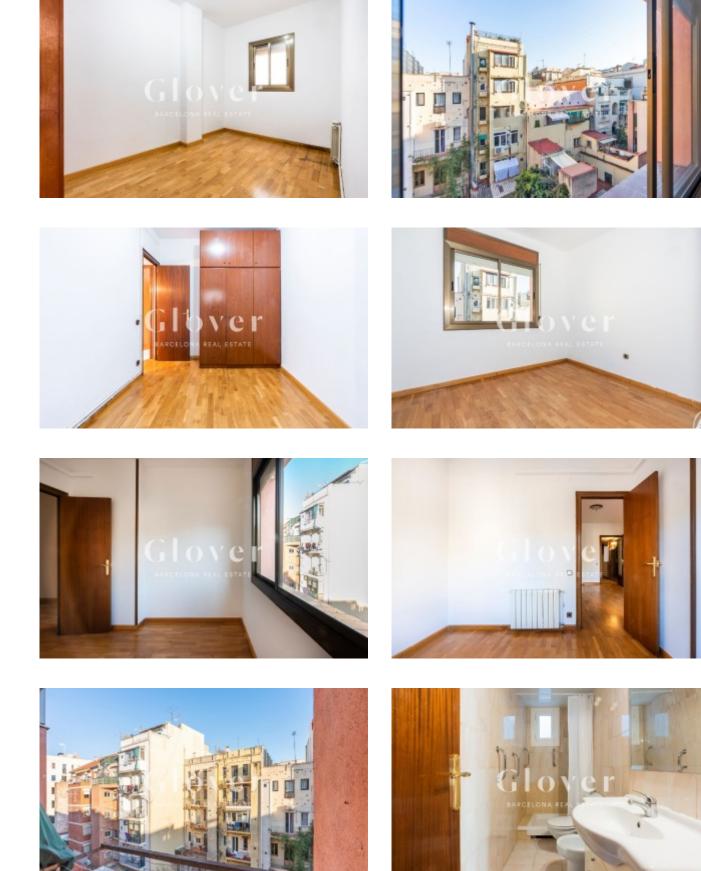

# **Bright and beautiful apartament located in Poble Sec**

Barcelona, Sants-montjuïc

We are pleased to present this bright home located in the heart of Poble Sec, a few minutes'' walk from the Magic Fountain of Montjuic, the Archeology Museum of Catalonia and the Palau Sant Jordi. It has 72.55 m2 built. It is a fourth floor and consists of a bright living room with access to a balcony overlooking the inner courtyard of the block. It has 3 bedrooms and 1 bathroom with shower. Of the three rooms, two are exterior doubles, one of them with access to a balcony, and one interior single. Free-standing wardrobes. Bathroom with shower. Equipped kitchen and with water area, to reform. lofts. The floors are wooden parquet. Radiator heating. Split air conditioning. South East orientation. The farm has a wide entrance with 2 elevators and a large community storage room for bicycles with access from the inside and from the outside.