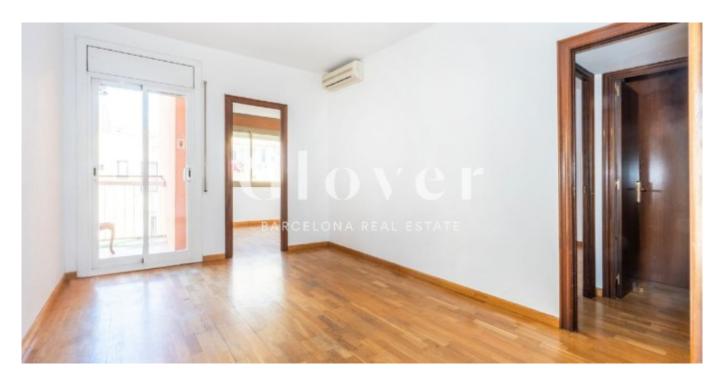

# **Bright and beautiful apartament located in Poble Sec**

Barcelona, Sants-montjuïc

We are pleased to present this bright home located in the heart of Poble Sec, a few minutes'' walk from the Magic Fountain of Montjuic, the Archeology Museum of Catalonia and the Palau Sant Jordi. It has 72.55 m2 built. It is a fourth floor and consists of a bright living room with access to a balcony overlooking the inner courtyard of the block. It has 3 bedrooms and 1 bathroom with shower. Of the three rooms, two are exterior doubles, one of them with access to a balcony, and one interior single. Free-standing wardrobes. Bathroom with shower. Equipped kitchen and with water area, to reform. lofts. The floors are wooden parquet. Radiator heating. Split air conditioning. South East orientation. The farm has a wide entrance with 2 elevators and a large community storage room for bicycles with access from the inside and from the outside.