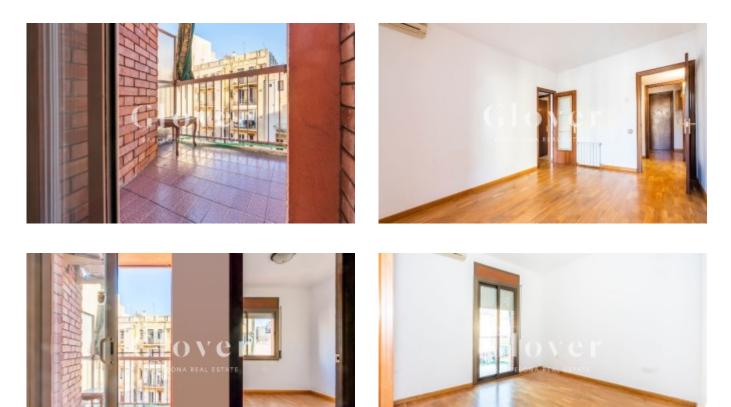

# **Bright and beautiful apartament located in Poble Sec**

Barcelona, Sants-montjuïc

We are pleased to present this bright home located in the heart of Poble Sec, a few minutes'' walk from the Magic Fountain of Montjuic, the Archeology Museum of Catalonia and the Palau Sant Jordi. It has 72.55 m2 built. It is a fourth floor and consists of a bright living room with access to a balcony overlooking the inner courtyard of the block. It has 3 bedrooms and 1 bathroom with shower. Of the three rooms, two are exterior doubles, one of them with access to a balcony, and one interior single. Free-standing wardrobes. Bathroom with shower. Equipped kitchen and with water area, to reform. lofts. The floors are wooden parquet. Radiator heating. Split air conditioning. South East orientation. The farm has a wide entrance with 2 elevators and a large community storage room for bicycles with access from the inside and from the outside.