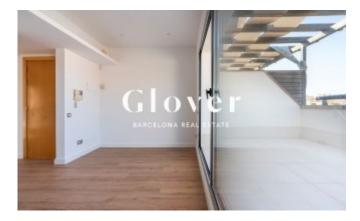

# Penthouse with terrace overlooking the Sagrada Familia for sale

Barcelona, Eixample

Penthouse with terrace overlooking the Sagrada Familia for sale. We are pleased to present this magnificent penthouse for sale with a newly renovated terrace. It is a 43 m2 penthouse with southwest orientation with 1 bedroom and 1 bathroom. Upon entering we find a beautiful living room and the kitchen that is open and is fully equipped with all kinds of appliances. We access through the living room to a magnificent terrace of 14 m2 with awning. It has a suite-style room that separates the bathroom through a glass door. Bathroom with shower. The room has built in wardrobes. We highlight the luminosity and the first quality materials of this piece. Air conditioning and heating ducts. Hot water by electric water heater. White stainless steel carpentry, wide laminate parquet. Video intercom. Lift. It is very close to all kinds of shops, hospitals, gardens, and all kinds of public transport. It has everything you need to live comfortably. If you want to live comfortably in a good area of Barcelona, do not hesitate to contact us, at Glover Barcelona Real Estate we will be happy to help you.

### **Distribution**

- Surface 38m2
- 1 room
- 1 bath
- Terrace 14m2
- Refurbished