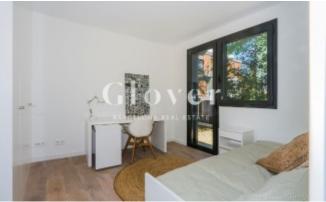

REF: GVVPSCB02M Ground floor with porch and a private garden

Sant Cugat del Valles, Estación

House on the ground floor, spacious and very bright with views to the outside from all its rooms. It has a constructed area, without common areas, of 117.51 m2 with a covered porch of 24.34 m2 and a private garden of 102.52 m2. It has a large living room directly linked to the porch and the garden that surrounds the entire house. The kitchen, located on the opposite façade, is open to the living room with the possibility of being independent through an elegant sliding door and it also has a laundry area. It consists of three bedrooms: a suite with a bathroom and access to the covered terrace and two double rooms with a shared bathroom. High quality finishes, aluminum enclosures and wooden flooring combined with porcelain in the wet areas. Parking space and large storage room included in the price. Second large parking space at € 24,000. A quality of life proposal that includes a communal area with a private green area and a swimming pool for the enjoyment of the whole family. Optional furniture.