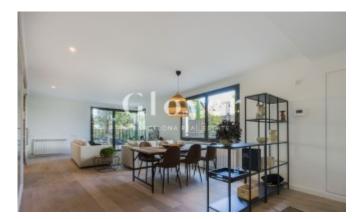

REF: GVVPSCB02M Ground floor with porch and a private garden

Sant Cugat del Valles, Estación

House on the ground floor, spacious and very bright with views to the outside from all its rooms. It has a constructed area, without common areas, of 117.51 m2 with a covered porch of 24.34 m2 and a private garden of 102.52 m2. It has a large living room directly linked to the porch and the garden that surrounds the entire house. The kitchen, located on the opposite façade, is open to the living room with the possibility of being independent through an elegant sliding door and it also has a laundry area. It consists of three bedrooms: a suite with a bathroom and access to the covered terrace and two double rooms with a shared bathroom. High quality finishes, aluminum enclosures and wooden flooring combined with porcelain in the wet areas. Parking space and large storage room included in the price. Second large parking space at € 24,000. A quality of life proposal that includes a communal area with a private green area and a swimming pool for the enjoyment of the whole family. Optional furniture.