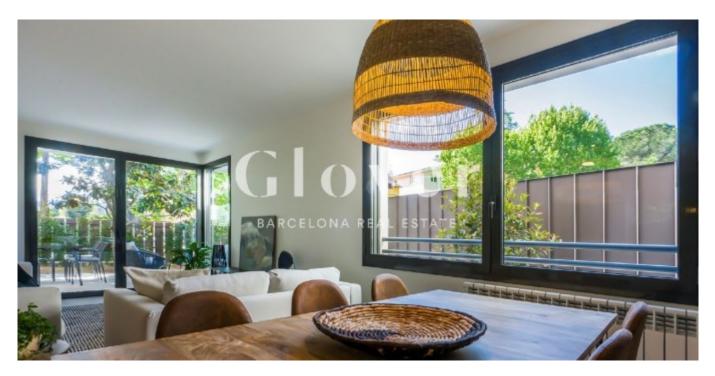

REF: GVVPSCB02M Ground floor with porch and a private garden

Sant Cugat del Valles, Estación

House on the ground floor, spacious and very bright with views to the outside from all its rooms. It has a constructed area, without common areas, of 117.51 m2 with a covered porch of 24.34 m2 and a private garden of 102.52 m2. It has a large living room directly linked to the porch and the garden that surrounds the entire house. The kitchen, located on the opposite façade, is open to the living room with the possibility of being independent through an elegant sliding door and it also has a laundry area. It consists of three bedrooms: a suite with a bathroom and access to the covered terrace and two double rooms with a shared bathroom. High quality finishes, aluminum enclosures and wooden flooring combined with porcelain in the wet areas. Parking space and large storage room included in the price. Second large parking space at € 24,000. A quality of life proposal that includes a communal area with a private green area and a swimming pool for the enjoyment of the whole family. Optional furniture.