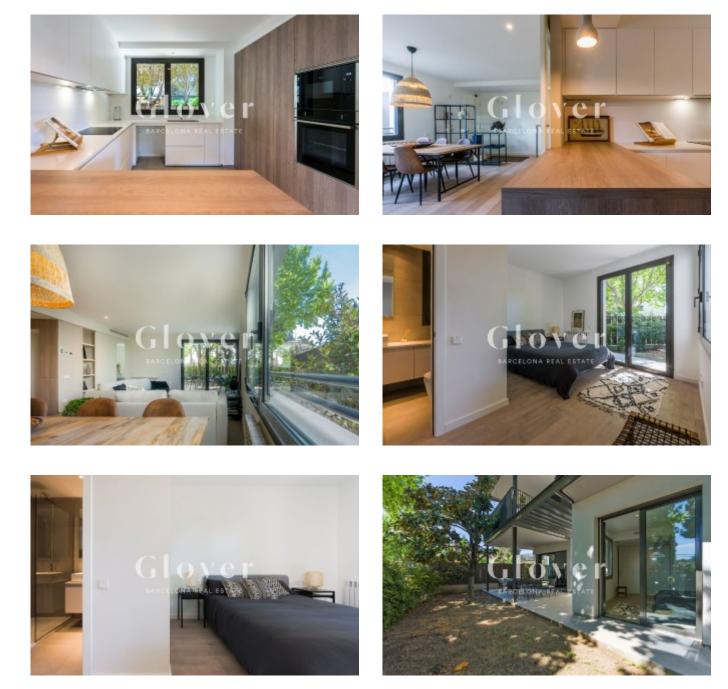

REF: GVVPSCB02M Ground floor with porch and a private garden

Sant Cugat del Valles, Estación

House on the ground floor, spacious and very bright with views to the outside from all its rooms. It has a constructed area, without common areas, of 117.51 m2 with a covered porch of 24.34 m2 and a private garden of 102.52 m2. It has a large living room directly linked to the porch and the garden that surrounds the entire house. The kitchen, located on the opposite façade, is open to the living room with the possibility of being independent through an elegant sliding door and it also has a laundry area. It consists of three bedrooms: a suite with a bathroom and access to the covered terrace and two double rooms with a shared bathroom. High quality finishes, aluminum enclosures and wooden flooring combined with porcelain in the wet areas. Parking space and large storage room included in the price. Second large parking space at € 24,000. A quality of life proposal that includes a communal area with a private green area and a swimming pool for the enjoyment of the whole family. Optional furniture.