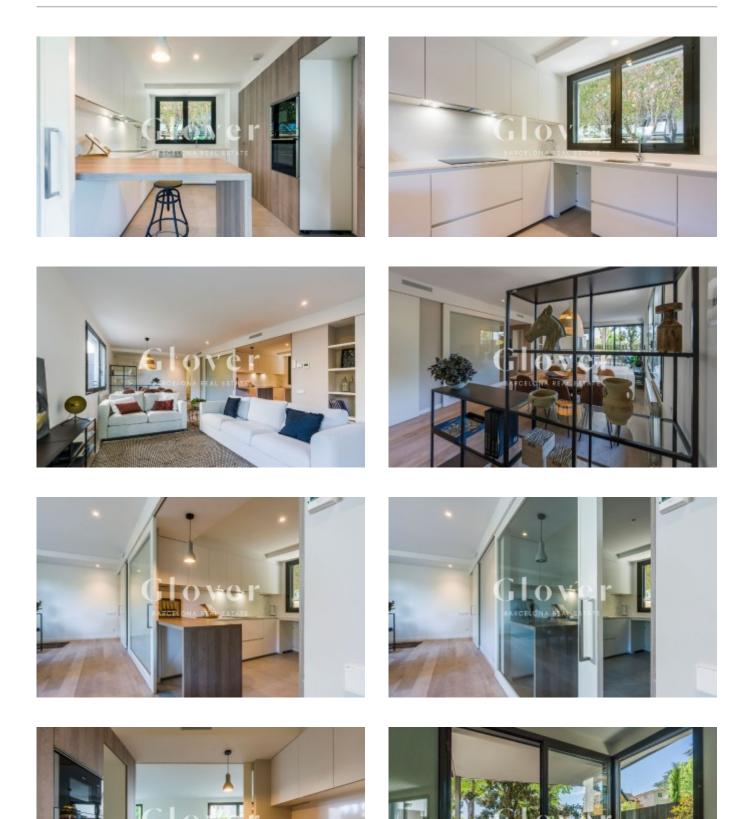

REF: GVVPSCB02M Ground floor with porch and a private garden

Sant Cugat del Valles, Estación

House on the ground floor, spacious and very bright with views to the outside from all its rooms. It has a constructed area, without common areas, of 117.51 m2 with a covered porch of 24.34 m2 and a private garden of 102.52 m2. It has a large living room directly linked to the porch and the garden that surrounds the entire house. The kitchen, located on the opposite façade, is open to the living room with the possibility of being independent through an elegant sliding door and it also has a laundry area. It consists of three bedrooms: a suite with a bathroom and access to the covered terrace and two double rooms with a shared bathroom. High quality finishes, aluminum enclosures and wooden flooring combined with porcelain in the wet areas. Parking space and large storage room included in the price. Second large parking space at € 24,000. A quality of life proposal that includes a communal area with a private green area and a swimming pool for the enjoyment of the whole family. Optional furniture.