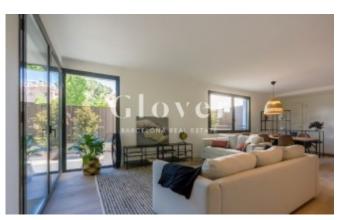

REF: GVVPSCB02M Ground floor with porch and a private garden

Sant Cugat del Valles, Estación

House on the ground floor, spacious and very bright with views to the outside from all its rooms. It has a constructed area, without common areas, of 117.51 m2 with a covered porch of 24.34 m2 and a private garden of 102.52 m2. It has a large living room directly linked to the porch and the garden that surrounds the entire house. The kitchen, located on the opposite façade, is open to the living room with the possibility of being independent through an elegant sliding door and it also has a laundry area. It consists of three bedrooms: a suite with a bathroom and access to the covered terrace and two double rooms with a shared bathroom. High quality finishes, aluminum enclosures and wooden flooring combined with porcelain in the wet areas. Parking space and large storage room included in the price. Second large parking space at € 24,000. A quality of life proposal that includes a communal area with a private green area and a swimming pool for the enjoyment of the whole family. Optional furniture.