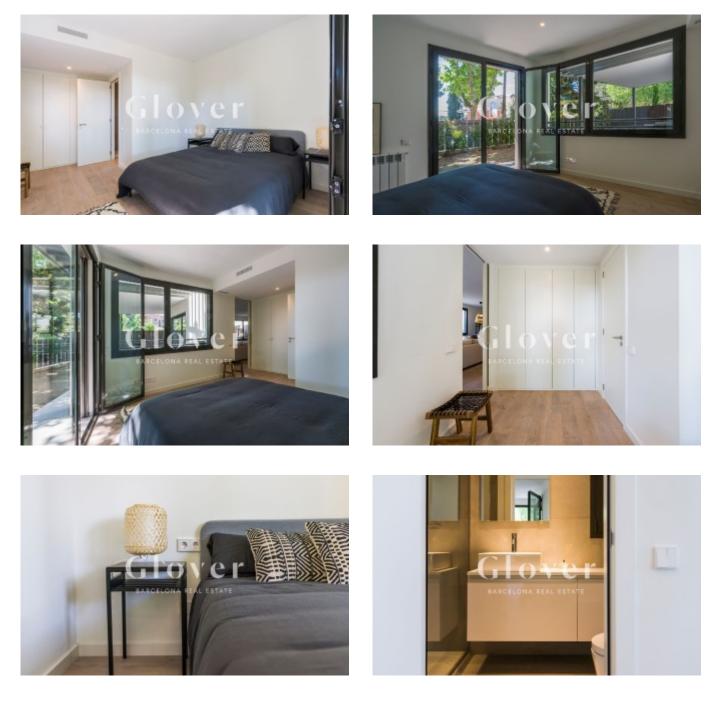

REF: GVVPSCB02M Ground floor with porch and a private garden

Sant Cugat del Valles, Estación

House on the ground floor, spacious and very bright with views to the outside from all its rooms. It has a constructed area, without common areas, of 117.51 m2 with a covered porch of 24.34 m2 and a private garden of 102.52 m2. It has a large living room directly linked to the porch and the garden that surrounds the entire house. The kitchen, located on the opposite façade, is open to the living room with the possibility of being independent through an elegant sliding door and it also has a laundry area. It consists of three bedrooms: a suite with a bathroom and access to the covered terrace and two double rooms with a shared bathroom. High quality finishes, aluminum enclosures and wooden flooring combined with porcelain in the wet areas. Parking space and large storage room included in the price. Second large parking space at € 24,000. A quality of life proposal that includes a communal area with a private green area and a swimming pool for the enjoyment of the whole family. Optional furniture.