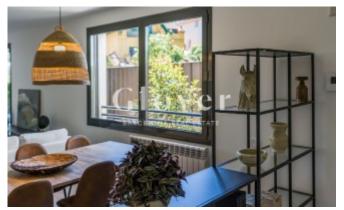

REF: GVVPSCB02M Ground floor with porch and a private garden

Sant Cugat del Valles, Estación

House on the ground floor, spacious and very bright with views to the outside from all its rooms. It has a constructed area, without common areas, of 117.51 m2 with a covered porch of 24.34 m2 and a private garden of 102.52 m2. It has a large living room directly linked to the porch and the garden that surrounds the entire house. The kitchen, located on the opposite façade, is open to the living room with the possibility of being independent through an elegant sliding door and it also has a laundry area. It consists of three bedrooms: a suite with a bathroom and access to the covered terrace and two double rooms with a shared bathroom. High quality finishes, aluminum enclosures and wooden flooring combined with porcelain in the wet areas. Parking space and large storage room included in the price. Second large parking space at € 24,000. A quality of life proposal that includes a communal area with a private green area and a swimming pool for the enjoyment of the whole family. Optional furniture.