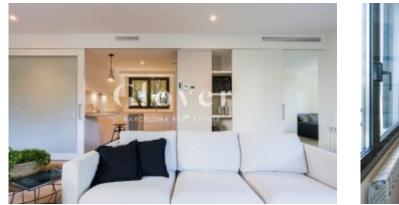

REF: GVVPSCB02M Ground floor with porch and a private garden

Sant Cugat del Valles, Estación

House on the ground floor, spacious and very bright with views to the outside from all its rooms. It has a constructed area, without common areas, of 117.51 m2 with a covered porch of 24.34 m2 and a private garden of 102.52 m2. It has a large living room directly linked to the porch and the garden that surrounds the entire house. The kitchen, located on the opposite façade, is open to the living room with the possibility of being independent through an elegant sliding door and it also has a laundry area. It consists of three bedrooms: a suite with a bathroom and access to the covered terrace and two double rooms with a shared bathroom. High quality finishes, aluminum enclosures and wooden flooring combined with porcelain in the wet areas. Parking space and large storage room included in the price. Second large parking space at € 24,000. A quality of life proposal that includes a communal area with a private green area and a swimming pool for the enjoyment of the whole family. Optional furniture.