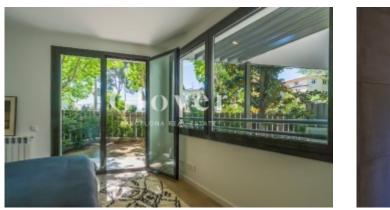

REF: GVVPSCB02M Ground floor with porch and a private garden

Sant Cugat del Valles, Estación

House on the ground floor, spacious and very bright with views to the outside from all its rooms. It has a constructed area, without common areas, of 117.51 m2 with a covered porch of 24.34 m2 and a private garden of 102.52 m2. It has a large living room directly linked to the porch and the garden that surrounds the entire house. The kitchen, located on the opposite façade, is open to the living room with the possibility of being independent through an elegant sliding door and it also has a laundry area. It consists of three bedrooms: a suite with a bathroom and access to the covered terrace and two double rooms with a shared bathroom. High quality finishes, aluminum enclosures and wooden flooring combined with porcelain in the wet areas. Parking space and large storage room included in the price. Second large parking space at € 24,000. A quality of life proposal that includes a communal area with a private green area and a swimming pool for the enjoyment of the whole family. Optional furniture.