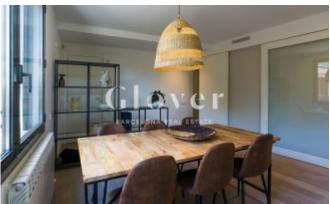

REF: GVVPSCB02M Ground floor with porch and a private garden

Sant Cugat del Valles, Estación

House on the ground floor, spacious and very bright with views to the outside from all its rooms. It has a constructed area, without common areas, of 117.51 m2 with a covered porch of 24.34 m2 and a private garden of 102.52 m2. It has a large living room directly linked to the porch and the garden that surrounds the entire house. The kitchen, located on the opposite façade, is open to the living room with the possibility of being independent through an elegant sliding door and it also has a laundry area. It consists of three bedrooms: a suite with a bathroom and access to the covered terrace and two double rooms with a shared bathroom. High quality finishes, aluminum enclosures and wooden flooring combined with porcelain in the wet areas. Parking space and large storage room included in the price. Second large parking space at € 24,000. A quality of life proposal that includes a communal area with a private green area and a swimming pool for the enjoyment of the whole family. Optional furniture.