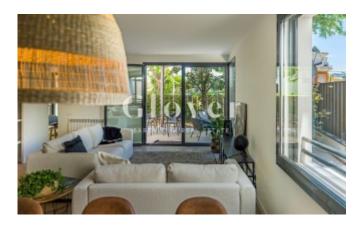

REF: GVVPSCB02M Ground floor with porch and a private garden

Sant Cugat del Valles, Estación

House on the ground floor, spacious and very bright with views to the outside from all its rooms. It has a constructed area, without common areas, of 117.51 m2 with a covered porch of 24.34 m2 and a private garden of 102.52 m2. It has a large living room directly linked to the porch and the garden that surrounds the entire house. The kitchen, located on the opposite façade, is open to the living room with the possibility of being independent through an elegant sliding door and it also has a laundry area. It consists of three bedrooms: a suite with a bathroom and access to the covered terrace and two double rooms with a shared bathroom. High quality finishes, aluminum enclosures and wooden flooring combined with porcelain in the wet areas. Parking space and large storage room included in the price. Second large parking space at € 24,000. A quality of life proposal that includes a communal area with a private green area and a swimming pool for the enjoyment of the whole family. Optional furniture.