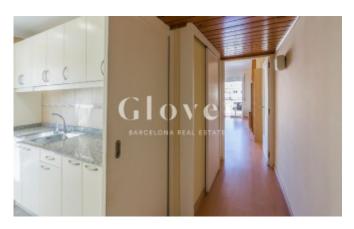

# Bright and quiet penthouse for sale

Barcelona, Les corts

Glover Barcelona Real Estate presents this 68 m² property for sale located in the district of Les Corts. Living room with access to a quiet and sunny balcony overlooking the Apple patio, with views to the Tibidabo. It has 2 bedrooms and 1 bathroom. Equipped kitchen and gallery with laundry. The two bedrooms are doubles with fitted wardrobes, one with access to the balcony, both bright. The apartment was refurbished a few years ago, new electrical installation. Apartment in perfect conditions to move into. Split air conditioning and heat pump in the living room. Wood carpentry. Parquet floors. It has an elevator.