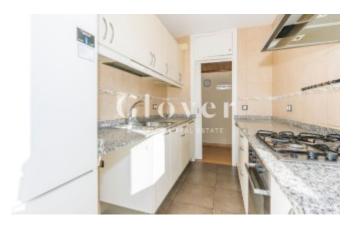

# Bright and quiet penthouse for sale

Barcelona, Les corts

Glover Barcelona Real Estate presents this 68 m² property for sale located in the district of Les Corts. Living room with access to a quiet and sunny balcony overlooking the Apple patio, with views to the Tibidabo. It has 2 bedrooms and 1 bathroom. Equipped kitchen and gallery with laundry. The two bedrooms are doubles with fitted wardrobes, one with access to the balcony, both bright. The apartment was refurbished a few years ago, new electrical installation. Apartment in perfect conditions to move into. Split air conditioning and heat pump in the living room. Wood carpentry. Parquet floors. It has an elevator.