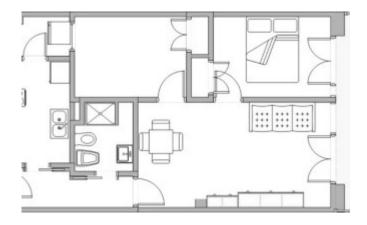

# Bright and quiet penthouse for sale

Barcelona, Les corts

Glover Barcelona Real Estate presents this 68 m² property for sale located in the district of Les Corts. Living room with access to a quiet and sunny balcony overlooking the Apple patio, with views to the Tibidabo. It has 2 bedrooms and 1 bathroom. Equipped kitchen and gallery with laundry. The two bedrooms are doubles with fitted wardrobes, one with access to the balcony, both bright. The apartment was refurbished a few years ago, new electrical installation. Apartment in perfect conditions to move into. Split air conditioning and heat pump in the living room. Wood carpentry. Parquet floors. It has an elevator.

#### **Distribution**

- Surface 68m2
- 2 rooms
- 1 bath
- Terrace 4m2
- Good condition