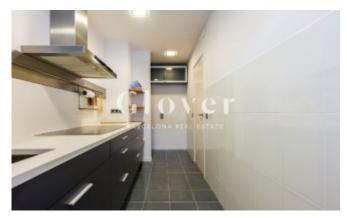

# Very bright and quiet 80m2 apartment in Sarrià

Barcelona, Sarrià - sant gervasi

On the part of the Eixample of the known and beloved neighborhood of Sarria, we find this fifth floor of 80 m2 with 3 bedrooms and 2 bathrooms. 22m2 square dining room with access to a terrace that goes around the floor. A double room and 2 single rooms. 2 fully renovated bathrooms with Italian shower. Independent kitchen renovated 5 years ago. Heating by radiators and hot water by gas boiler. Split air conditioning only in the living room. Parquet in the living room and hallway. The floors of the rooms are made of stoneware. Housing overlooking Collserola and Tibidabo and a garden area. Sun, light and tranquility assured. In all rooms there are awnings and blinds. Surrounded with all kinds of commerce and 5 minutes walking distance from the Lycée Français, Sagrat Cor and Santa Isabel. Very well connected with all kinds of public transport.