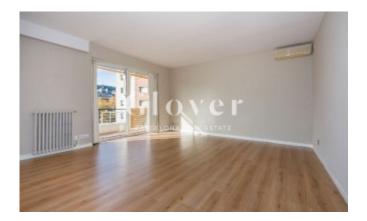

# Very bright and quiet 80m2 apartment in Sarrià

Barcelona, Sarrià - sant gervasi

On the part of the Eixample of the known and beloved neighborhood of Sarria, we find this fifth floor of 80 m2 with 3 bedrooms and 2 bathrooms. 22m2 square dining room with access to a terrace that goes around the floor. A double room and 2 single rooms. 2 fully renovated bathrooms with Italian shower. Independent kitchen renovated 5 years ago. Heating by radiators and hot water by gas boiler. Split air conditioning only in the living room. Parquet in the living room and hallway. The floors of the rooms are made of stoneware. Housing overlooking Collserola and Tibidabo and a garden area. Sun, light and tranquility assured. In all rooms there are awnings and blinds. Surrounded with all kinds of commerce and 5 minutes walking distance from the Lycée Français, Sagrat Cor and Santa Isabel. Very well connected with all kinds of public transport.

#### **Distribution**

- Surface 93m2
- 3 rooms
- 2 baths
- Terrace 18m2
- Good condition

#### **Characteristics**

- Air conditioning
- Heating
- Balcony
- All exterior
- Energy rating: E