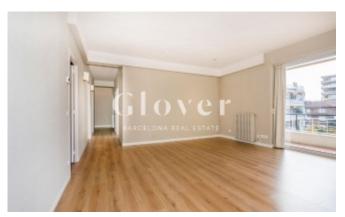

# Very bright and quiet 80m2 apartment in Sarrià

Barcelona, Sarrià - sant gervasi

On the part of the Eixample of the known and beloved neighborhood of Sarria, we find this fifth floor of 80 m2 with 3 bedrooms and 2 bathrooms. 22m2 square dining room with access to a terrace that goes around the floor. A double room and 2 single rooms. 2 fully renovated bathrooms with Italian shower. Independent kitchen renovated 5 years ago. Heating by radiators and hot water by gas boiler. Split air conditioning only in the living room. Parquet in the living room and hallway. The floors of the rooms are made of stoneware. Housing overlooking Collserola and Tibidabo and a garden area. Sun, light and tranquility assured. In all rooms there are awnings and blinds. Surrounded with all kinds of commerce and 5 minutes walking distance from the Lycée Français, Sagrat Cor and Santa Isabel. Very well connected with all kinds of public transport.

#### **Distribution**

- Surface 93m2
- 3 rooms
- 2 baths
- Terrace 18m2
- Good condition

#### **Characteristics**

- Air conditioning
- Heating
- Balcony
- All exterior
- Energy rating: E