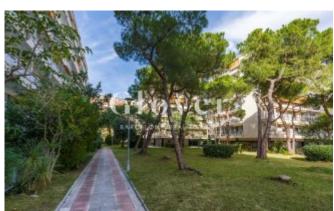

# Very bright and quiet 80m2 apartment in Sarrià

Barcelona, Sarrià - sant gervasi

On the part of the Eixample of the known and beloved neighborhood of Sarria, we find this fifth floor of 80 m2 with 3 bedrooms and 2 bathrooms. 22m2 square dining room with access to a terrace that goes around the floor. A double room and 2 single rooms. 2 fully renovated bathrooms with Italian shower. Independent kitchen renovated 5 years ago. Heating by radiators and hot water by gas boiler. Split air conditioning only in the living room. Parquet in the living room and hallway. The floors of the rooms are made of stoneware. Housing overlooking Collserola and Tibidabo and a garden area. Sun, light and tranquility assured. In all rooms there are awnings and blinds. Surrounded with all kinds of commerce and 5 minutes walking distance from the Lycée Français, Sagrat Cor and Santa Isabel. Very well connected with all kinds of public transport.