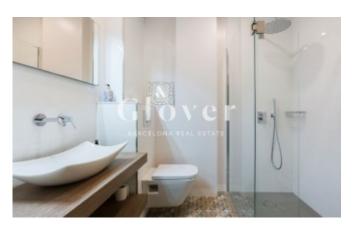

# Very bright and quiet 80m2 apartment in Sarrià

Barcelona, Sarrià - sant gervasi

On the part of the Eixample of the known and beloved neighborhood of Sarria, we find this fifth floor of 80 m2 with 3 bedrooms and 2 bathrooms. 22m2 square dining room with access to a terrace that goes around the floor. A double room and 2 single rooms. 2 fully renovated bathrooms with Italian shower. Independent kitchen renovated 5 years ago. Heating by radiators and hot water by gas boiler. Split air conditioning only in the living room. Parquet in the living room and hallway. The floors of the rooms are made of stoneware. Housing overlooking Collserola and Tibidabo and a garden area. Sun, light and tranquility assured. In all rooms there are awnings and blinds. Surrounded with all kinds of commerce and 5 minutes walking distance from the Lycée Français, Sagrat Cor and Santa Isabel. Very well connected with all kinds of public transport.