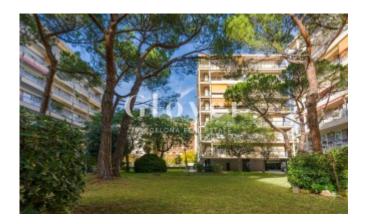

# Very bright and quiet 80m2 apartment in Sarrià

Barcelona, Sarrià - sant gervasi

On the part of the Eixample of the known and beloved neighborhood of Sarria, we find this fifth floor of 80 m2 with 3 bedrooms and 2 bathrooms. 22m2 square dining room with access to a terrace that goes around the floor. A double room and 2 single rooms. 2 fully renovated bathrooms with Italian shower. Independent kitchen renovated 5 years ago. Heating by radiators and hot water by gas boiler. Split air conditioning only in the living room. Parquet in the living room and hallway. The floors of the rooms are made of stoneware. Housing overlooking Collserola and Tibidabo and a garden area. Sun, light and tranquility assured. In all rooms there are awnings and blinds. Surrounded with all kinds of commerce and 5 minutes walking distance from the Lycée Français, Sagrat Cor and Santa Isabel. Very well connected with all kinds of public transport.