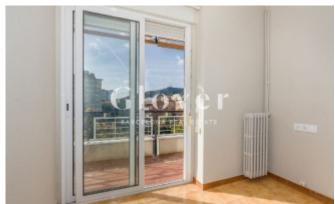

# Very bright and quiet 80m2 apartment in Sarrià

Barcelona, Sarrià - sant gervasi

On the part of the Eixample of the known and beloved neighborhood of Sarria, we find this fifth floor of 80 m2 with 3 bedrooms and 2 bathrooms. 22m2 square dining room with access to a terrace that goes around the floor. A double room and 2 single rooms. 2 fully renovated bathrooms with Italian shower. Independent kitchen renovated 5 years ago. Heating by radiators and hot water by gas boiler. Split air conditioning only in the living room. Parquet in the living room and hallway. The floors of the rooms are made of stoneware. Housing overlooking Collserola and Tibidabo and a garden area. Sun, light and tranquility assured. In all rooms there are awnings and blinds. Surrounded with all kinds of commerce and 5 minutes walking distance from the Lycée Français, Sagrat Cor and Santa Isabel. Very well connected with all kinds of public transport.

#### **Distribution**

- Surface 93m2
- 3 rooms
- 2 baths
- Terrace 18m2
- Good condition

#### **Characteristics**

- Air conditioning
- Heating
- Balcony
- All exterior
- Energy rating: E