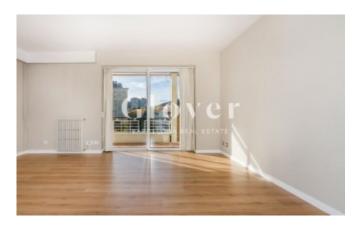

# Very bright and quiet 80m2 apartment in Sarrià

Barcelona, Sarrià - sant gervasi

On the part of the Eixample of the known and beloved neighborhood of Sarria, we find this fifth floor of 80 m2 with 3 bedrooms and 2 bathrooms. 22m2 square dining room with access to a terrace that goes around the floor. A double room and 2 single rooms. 2 fully renovated bathrooms with Italian shower. Independent kitchen renovated 5 years ago. Heating by radiators and hot water by gas boiler. Split air conditioning only in the living room. Parquet in the living room and hallway. The floors of the rooms are made of stoneware. Housing overlooking Collserola and Tibidabo and a garden area. Sun, light and tranquility assured. In all rooms there are awnings and blinds. Surrounded with all kinds of commerce and 5 minutes walking distance from the Lycée Français, Sagrat Cor and Santa Isabel. Very well connected with all kinds of public transport.

#### **Distribution**

- Surface 93m2
- 3 rooms
- 2 baths
- Terrace 18m2
- Good condition

#### **Characteristics**

- Air conditioning
- Heating
- Balcony
- All exterior
- Energy rating: E