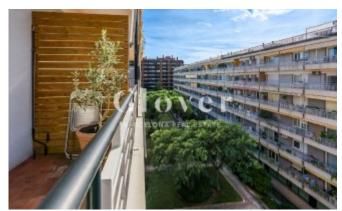

# Very bright and quiet 80m2 apartment in Sarrià

Barcelona, Sarrià - sant gervasi

On the part of the Eixample of the known and beloved neighborhood of Sarria, we find this fifth floor of 80 m2 with 3 bedrooms and 2 bathrooms. 22m2 square dining room with access to a terrace that goes around the floor. A double room and 2 single rooms. 2 fully renovated bathrooms with Italian shower. Independent kitchen renovated 5 years ago. Heating by radiators and hot water by gas boiler. Split air conditioning only in the living room. Parquet in the living room and hallway. The floors of the rooms are made of stoneware. Housing overlooking Collserola and Tibidabo and a garden area. Sun, light and tranquility assured. In all rooms there are awnings and blinds. Surrounded with all kinds of commerce and 5 minutes walking distance from the Lycée Français, Sagrat Cor and Santa Isabel. Very well connected with all kinds of public transport.

#### **Distribution**

- Surface 93m2
- 3 rooms
- 2 baths
- Terrace 18m2
- Good condition

#### **Characteristics**

- Air conditioning
- Heating
- Balcony
- All exterior
- Energy rating: E