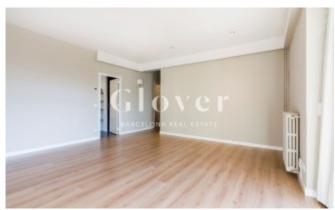

# Very bright and quiet 80m2 apartment in Sarrià

Barcelona, Sarrià - sant gervasi

On the part of the Eixample of the known and beloved neighborhood of Sarria, we find this fifth floor of 80 m2 with 3 bedrooms and 2 bathrooms. 22m2 square dining room with access to a terrace that goes around the floor. A double room and 2 single rooms. 2 fully renovated bathrooms with Italian shower. Independent kitchen renovated 5 years ago. Heating by radiators and hot water by gas boiler. Split air conditioning only in the living room. Parquet in the living room and hallway. The floors of the rooms are made of stoneware. Housing overlooking Collserola and Tibidabo and a garden area. Sun, light and tranquility assured. In all rooms there are awnings and blinds. Surrounded with all kinds of commerce and 5 minutes walking distance from the Lycée Français, Sagrat Cor and Santa Isabel. Very well connected with all kinds of public transport.

#### **Distribution**

- Surface 93m2
- 3 rooms
- 2 baths
- Terrace 18m2
- Good condition

#### **Characteristics**

- Air conditioning
- Heating
- Balcony
- All exterior
- Energy rating: E