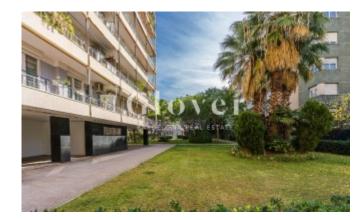

# Very bright and quiet 80m2 apartment in Sarrià

Barcelona, Sarrià - sant gervasi

On the part of the Eixample of the known and beloved neighborhood of Sarria, we find this fifth floor of 80 m2 with 3 bedrooms and 2 bathrooms. 22m2 square dining room with access to a terrace that goes around the floor. A double room and 2 single rooms. 2 fully renovated bathrooms with Italian shower. Independent kitchen renovated 5 years ago. Heating by radiators and hot water by gas boiler. Split air conditioning only in the living room. Parquet in the living room and hallway. The floors of the rooms are made of stoneware. Housing overlooking Collserola and Tibidabo and a garden area. Sun, light and tranquility assured. In all rooms there are awnings and blinds. Surrounded with all kinds of commerce and 5 minutes walking distance from the Lycée Français, Sagrat Cor and Santa Isabel. Very well connected with all kinds of public transport.