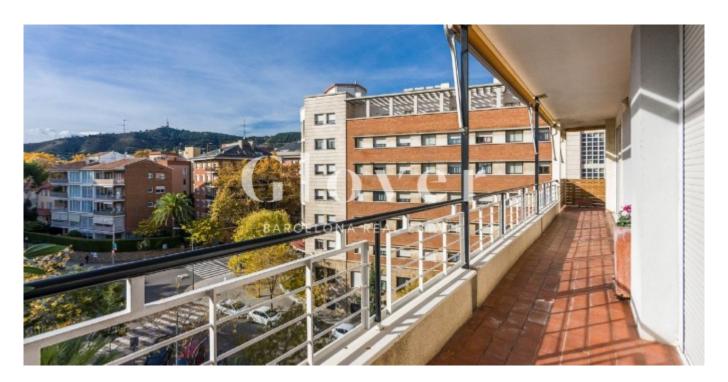

# Very bright and quiet 80m2 apartment in Sarrià

Barcelona, Sarrià - sant gervasi

On the part of the Eixample of the known and beloved neighborhood of Sarria, we find this fifth floor of 80 m2 with 3 bedrooms and 2 bathrooms. 22m2 square dining room with access to a terrace that goes around the floor. A double room and 2 single rooms. 2 fully renovated bathrooms with Italian shower. Independent kitchen renovated 5 years ago. Heating by radiators and hot water by gas boiler. Split air conditioning only in the living room. Parquet in the living room and hallway. The floors of the rooms are made of stoneware. Housing overlooking Collserola and Tibidabo and a garden area. Sun, light and tranquility assured. In all rooms there are awnings and blinds. Surrounded with all kinds of commerce and 5 minutes walking distance from the Lycée Français, Sagrat Cor and Santa Isabel. Very well connected with all kinds of public transport.

#### **Distribution**

- Surface 93m2
- 3 rooms
- 2 baths
- Terrace 18m2
- Good condition

#### **Characteristics**

- Air conditioning
- Heating
- Balcony
- All exterior
- Energy rating: E