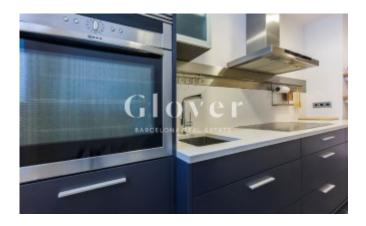

# Very bright and quiet 80m2 apartment in Sarrià

Barcelona, Sarrià - sant gervasi

On the part of the Eixample of the known and beloved neighborhood of Sarria, we find this fifth floor of 80 m2 with 3 bedrooms and 2 bathrooms. 22m2 square dining room with access to a terrace that goes around the floor. A double room and 2 single rooms. 2 fully renovated bathrooms with Italian shower. Independent kitchen renovated 5 years ago. Heating by radiators and hot water by gas boiler. Split air conditioning only in the living room. Parquet in the living room and hallway. The floors of the rooms are made of stoneware. Housing overlooking Collserola and Tibidabo and a garden area. Sun, light and tranquility assured. In all rooms there are awnings and blinds. Surrounded with all kinds of commerce and 5 minutes walking distance from the Lycée Français, Sagrat Cor and Santa Isabel. Very well connected with all kinds of public transport.