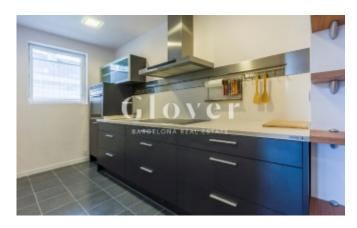

# Very bright and quiet 80m2 apartment in Sarrià

Barcelona, Sarrià - sant gervasi

On the part of the Eixample of the known and beloved neighborhood of Sarria, we find this fifth floor of 80 m2 with 3 bedrooms and 2 bathrooms. 22m2 square dining room with access to a terrace that goes around the floor. A double room and 2 single rooms. 2 fully renovated bathrooms with Italian shower. Independent kitchen renovated 5 years ago. Heating by radiators and hot water by gas boiler. Split air conditioning only in the living room. Parquet in the living room and hallway. The floors of the rooms are made of stoneware. Housing overlooking Collserola and Tibidabo and a garden area. Sun, light and tranquility assured. In all rooms there are awnings and blinds. Surrounded with all kinds of commerce and 5 minutes walking distance from the Lycée Français, Sagrat Cor and Santa Isabel. Very well connected with all kinds of public transport.