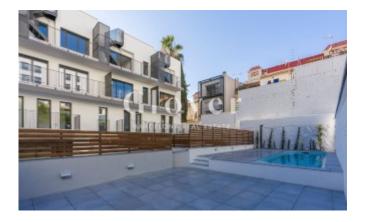

# **Apartment in Sant Cugat del Vallés**

Sant Cugat del Valles, Centre

Apartment located on the first floor facing the interior of the block. It consists of a large space with the living room, dining room and kitchen and with access to a pleasant balcony-terrace of approximately 6.5 m2. 3 bedrooms of which 1 double bedroom suite with full bathroom and two other single bedrooms with a second bathroom and laundry. High value-added homes located in the center of the town, a few minutes walk from the centers of interest such as the Monastery, Auditorium, City Hall, Esade, railway station and an excellent network of communications . The Pays special attention to details and quality finishes that make a difference. The design within the homes and shared spaces, are what make this apartment a unique option. A quality of life proposal that includes a community area and pool for the whole family to enjoy. Parking spaces and storage rooms available in the same building not included in price.

## Characteristics

- Air conditioning
- Heating
- Balcony
- All exterior
- Private pool
- Energy rating: B