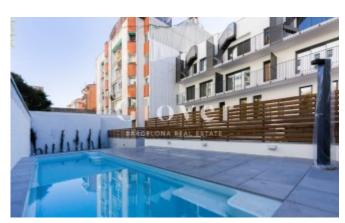

# **Apartment in Sant Cugat del Vallés**

Sant Cugat del Valles, Centre

Apartment located on the first floor facing the interior of the block. It consists of a large space with the living room, dining room and kitchen and with access to a pleasant balcony-terrace of approximately 6.5 m2. 3 bedrooms of which 1 double bedroom suite with full bathroom and two other single bedrooms with a second bathroom and laundry. High value-added homes located in the center of the town, a few minutes walk from the centers of interest such as the Monastery, Auditorium, City Hall, Esade, railway station and an excellent network of communications . The Pays special attention to details and quality finishes that make a difference. The design within the homes and shared spaces, are what make this apartment a unique option. A quality of life proposal that includes a community area and pool for the whole family to enjoy. Parking spaces and storage rooms available in the same building not included in price.

## Characteristics

- Air conditioning
- Heating
- Balcony
- All exterior
- Private pool
- Energy rating: B