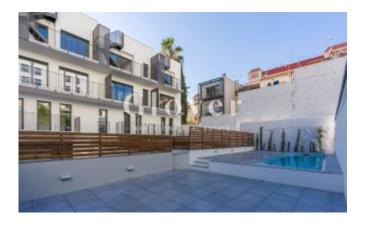

# **Duplex with 4 bedrooms with large terrace**

Sant Cugat del Valles, Centre

Duplex house located on the ground floor facing the interior of the block where you have the exclusive use of a large terrace. On the ground floor there is a living room and kitchen in front of an interior patio of ventilation, a bathroom and water area. On the upper floor we have a bedroom suite with bathroom and access to a balcony terrace of 5.39m2 and three exterior rooms that share another bathroom. Located in the center of the town, just a few minutes walking distance from the points of interest such as the Monastery, Auditorium, City Hall, Esade, railway station and an excellent network of communications. Pays special attention to details and quality finishes that make a difference. The design inside the homes and shared spaces, are what make this apartment a unique option. Quality of life proposal that includes a community area and pool for the whole family to enjoy. Parking spaces and storage rooms available in the same building not included in price.

#### Characteristics

- Air conditioning
- Heating
- Balcony
- All exterior
- Private pool
- Energy rating: B