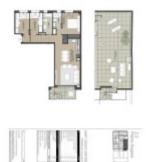

# Penthouse in Sant Cugat del Valles

Sant Cugat del Valles, Centre

Penthouse located on the second floor facing the interior of the block with a large terrace. It consists of a spacious living room kitchen and 3 bedrooms of which, 1 bedroom is a double suite with bathroom, and the other two singles with a second bathroom. Direct access from the living room to a pleasant balcony terrace of 7.70 m2 approximately from where we access a large covered terrace of 72 m2 ..Located in the center of the town, a few minutes walk from the centers of interest such as the Monastery, Auditorium, City Hall, Esade, railway station and an excellent network of communications . Pays special attention to details and quality finishes that make the difference. The design within the homes and shared spaces, are what make this apartment a unique option. A quality of life proposal that includes a community area and pool for the whole family to enjoy.

#### Distribution

- Surface 83m2
- 3 rooms
- 2 baths
- Terrace 79m2
- New