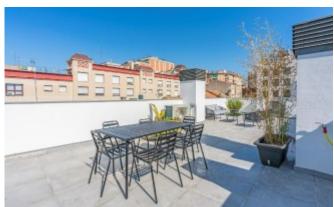

# Penthouse in Sant Cugat del Valles

Sant Cugat del Valles, Centre

Penthouse located on the second floor facing the interior of the block with a large terrace. It consists of a spacious living room kitchen and 3 bedrooms of which, 1 bedroom is a double suite with bathroom, and the other two singles with a second bathroom. Direct access from the living room to a pleasant balcony terrace of 7.70 m2 approximately from where we access a large covered terrace of 72 m2 ..Located in the center of the town, a few minutes walk from the centers of interest such as the Monastery, Auditorium, City Hall, Esade, railway station and an excellent network of communications . Pays special attention to details and quality finishes that make the difference. The design within the homes and shared spaces, are what make this apartment a unique option. A quality of life proposal that includes a community area and pool for the whole family to enjoy.

#### Distribution

- Surface 83m2
- 3 rooms
- 2 baths
- Terrace 79m2
- New