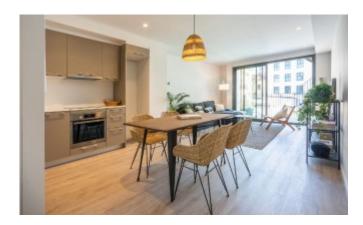

# Penthouse in Sant Cugat del Valles

Sant Cugat del Valles, Centre

Penthouse located on the second floor facing the interior of the block with a large terrace. It consists of a spacious living room kitchen and 3 bedrooms of which, 1 bedroom is a double suite with bathroom, and the other two singles with a second bathroom. Direct access from the living room to a pleasant balcony terrace of 7.70 m2 approximately from where we access a large covered terrace of 72 m2 ..Located in the center of the town, a few minutes walk from the centers of interest such as the Monastery, Auditorium, City Hall, Esade, railway station and an excellent network of communications . Pays special attention to details and quality finishes that make the difference. The design within the homes and shared spaces, are what make this apartment a unique option. A quality of life proposal that includes a community area and pool for the whole family to enjoy.