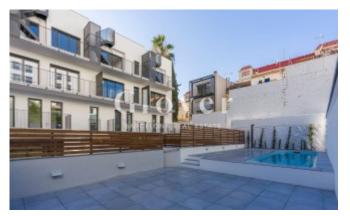

1 double bedroom suite with a complete bathroom and a laundry. From the terrace at the level of the living room you have the stairs that give access to a large private terrace on deck of approximately 48 m2. Availability of a parking space and a storage room not included in the price. High value-added homes located in the center of the town, only a few minutes walking distance from the points of interest such as the Monastery, Auditorium, City Hall, Esade, railway station. There is an excellent transport network. Pays special attention to the details and quality finishes that make the difference. The design within the homes and shared spaces, are what make this apartment a unique option. A quality of life proposal that includes a community area and pool for the whole family to enjoy.

#### Characteristics

- Air conditioning
- Heating
- All exterior
- Private pool
- Energy rating: B