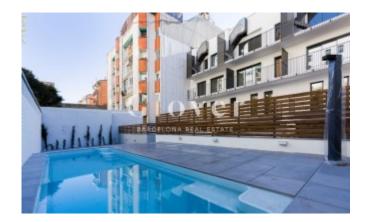

1 double bedroom suite with a complete bathroom and a laundry. From the terrace at the level of the living room you have the stairs that give access to a large private terrace on deck of approximately 48 m2. Availability of a parking space and a storage room not included in the price. High value-added homes located in the center of the town, only a few minutes walking distance from the points of interest such as the Monastery, Auditorium, City Hall, Esade, railway station. There is an excellent transport network. Pays special attention to the details and quality finishes that make the difference. The design within the homes and shared spaces, are what make this apartment a unique option. A quality of life proposal that includes a community area and pool for the whole family to enjoy.

#### Characteristics

- Air conditioning
- Heating
- All exterior
- Private pool
- Energy rating: B